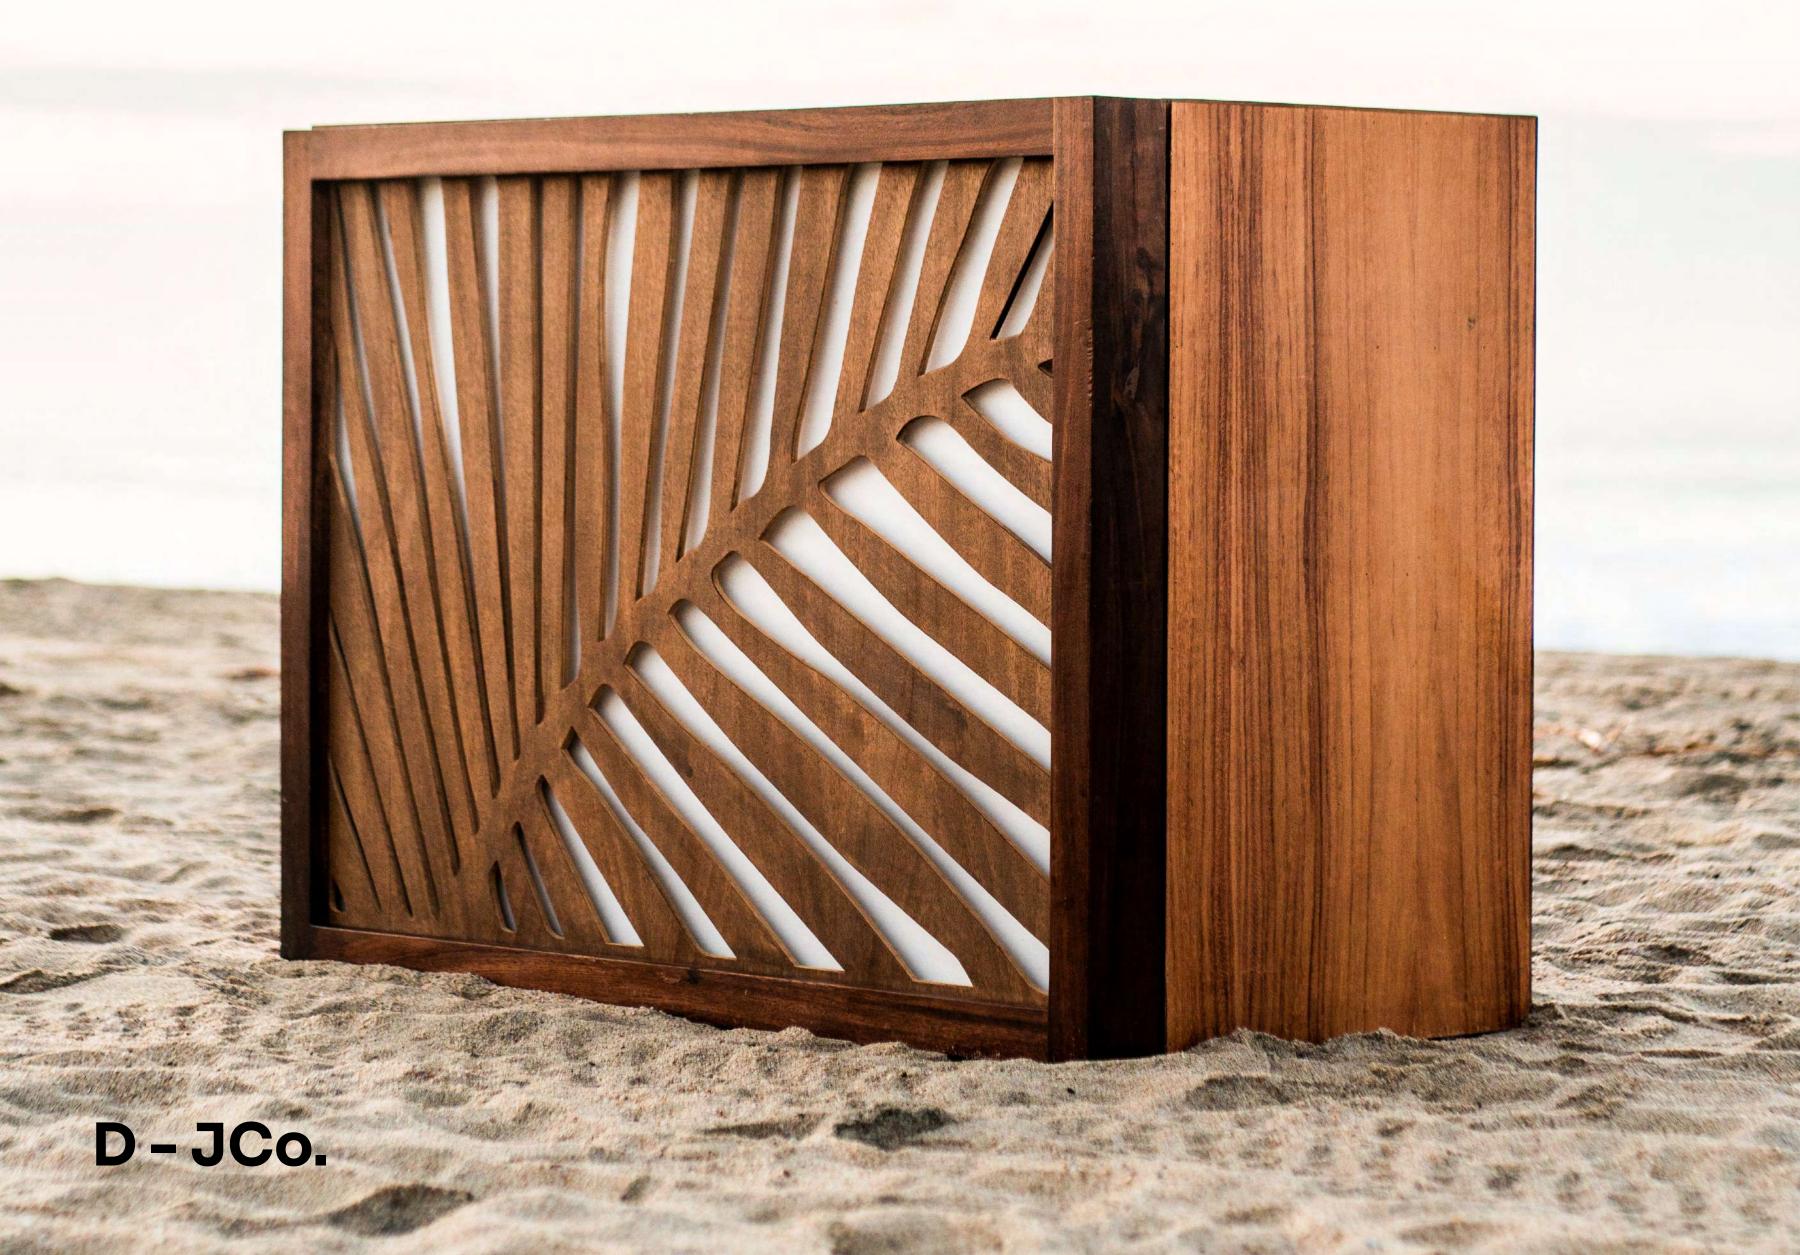

### **OUR DJ BOOTHS**

From solid colors to a vivid mix of woods, LED lighted and full HQ screen we present you the options that can perfectly match with the design of your event.

D - JCo. Made of parota

D-JCo.

Parota with palm design

DISC-JOCKEY
COMPANY.

With the option of RED, GREEN, BLUE, WHITE or LED COLOR COMBINATIONS SCREEN.

Glossy black glass

D-JCo.

Parota with geometric design