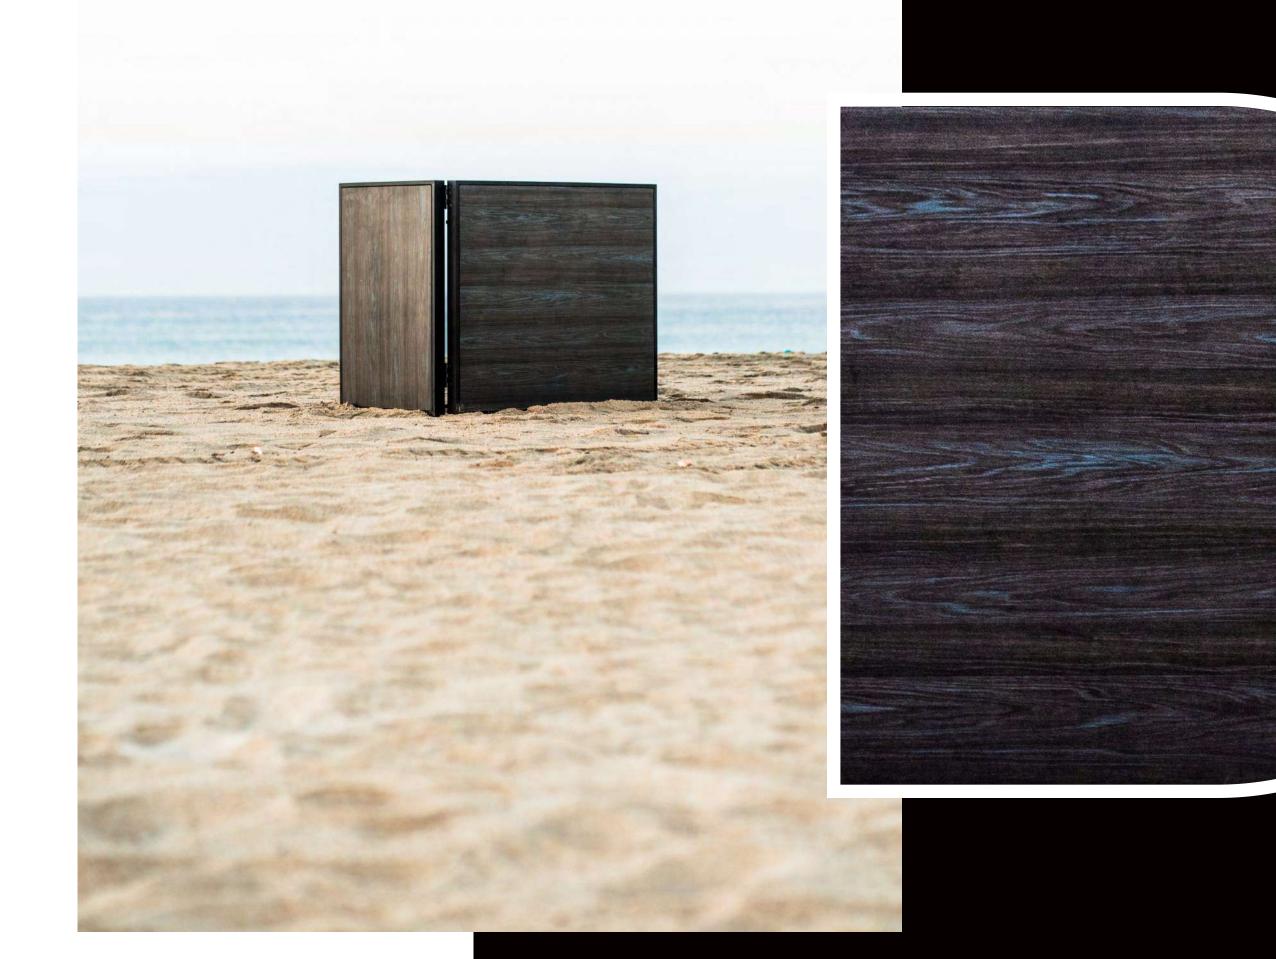

### **OUR DJ BOOTHS**

From solid colors to a vivid mix of woods, LED lighted and full HQ screen we present you the options that can perfectly match with the design of your event.

D - JCo. Made of parota

D-JCo.

Parota with palm design

DISC-JOCKEY
COMPANY.

With the option of RED, GREEN, BLUE, WHITE or LED COLOR COMBINATIONS SCREEN.

Glossy black glass

D-JCo.

Parota with geometric design