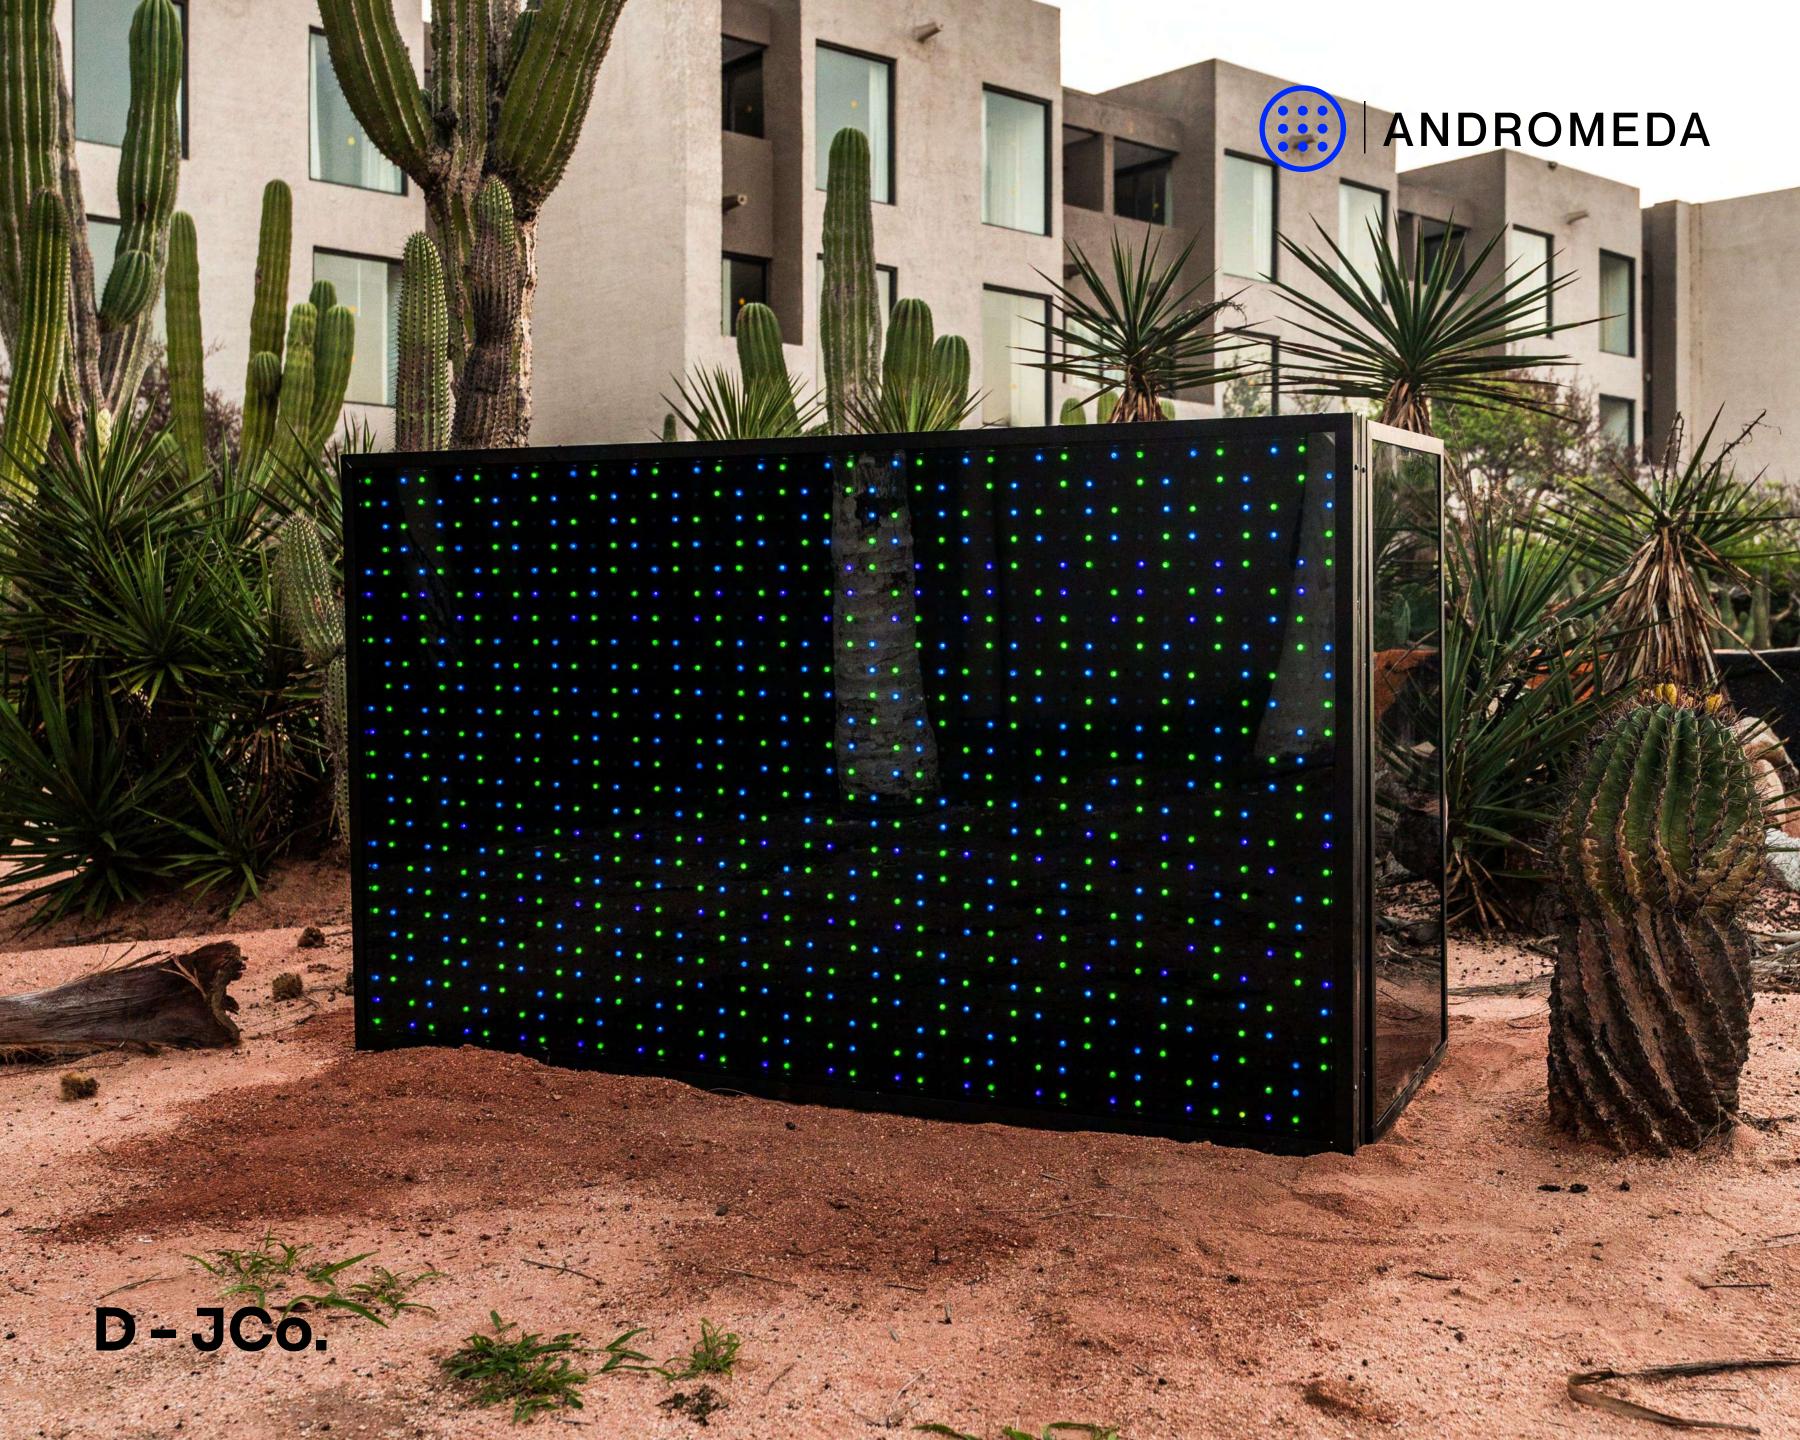

### **OUR DJ BOOTHS**

From solid colors to a vivid mix of woods, LED lighted and full HQ screen we present you the options that can perfectly match with the design of your event.

D - JCo. Made of parota

D-JCo.

Parota with palm design

DISC-JOCKEY
COMPANY.

With the option of RED, GREEN, BLUE, WHITE or LED COLOR COMBINATIONS SCREEN.

Glossy black glass

D-JCo.

Parota with geometric design