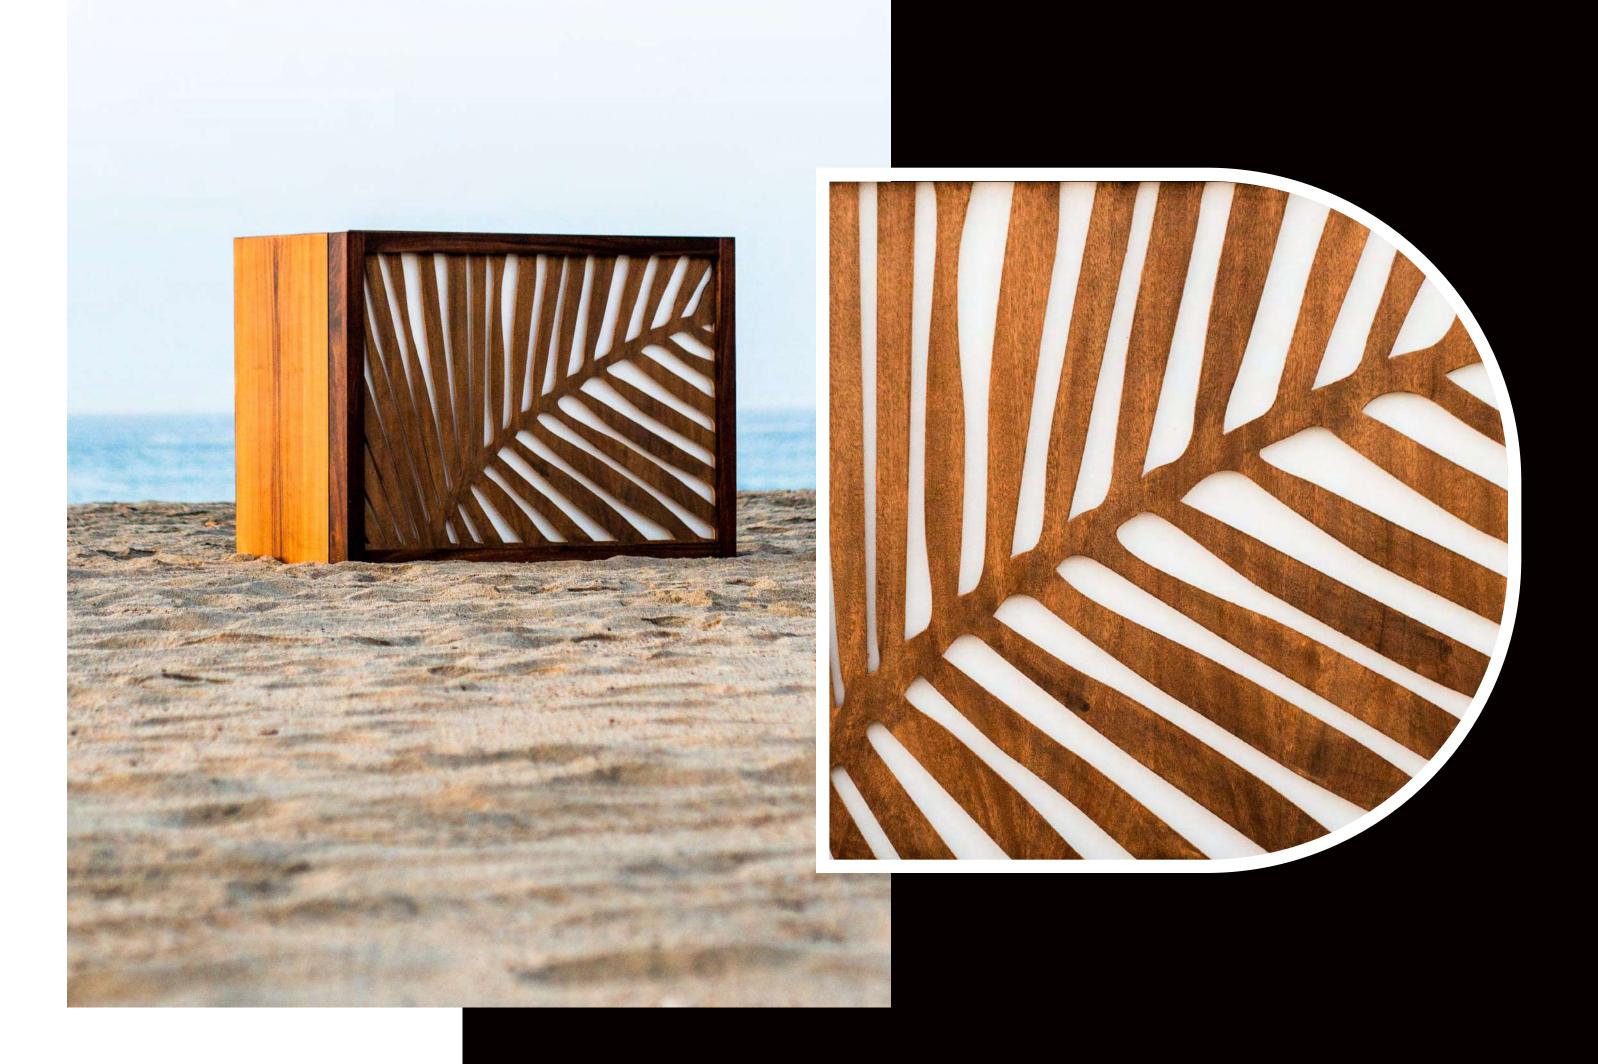

### **OUR DJ BOOTHS**

From solid colors to a vivid mix of woods, LED lighted and full HQ screen we present you the options that can perfectly match with the design of your event.

D - JCo. Made of parota

D-JCo.

Parota with palm design

DISC-JOCKEY
COMPANY.

With the option of RED, GREEN, BLUE, WHITE or LED COLOR COMBINATIONS SCREEN.

Glossy black glass

D-JCo.

Parota with geometric design