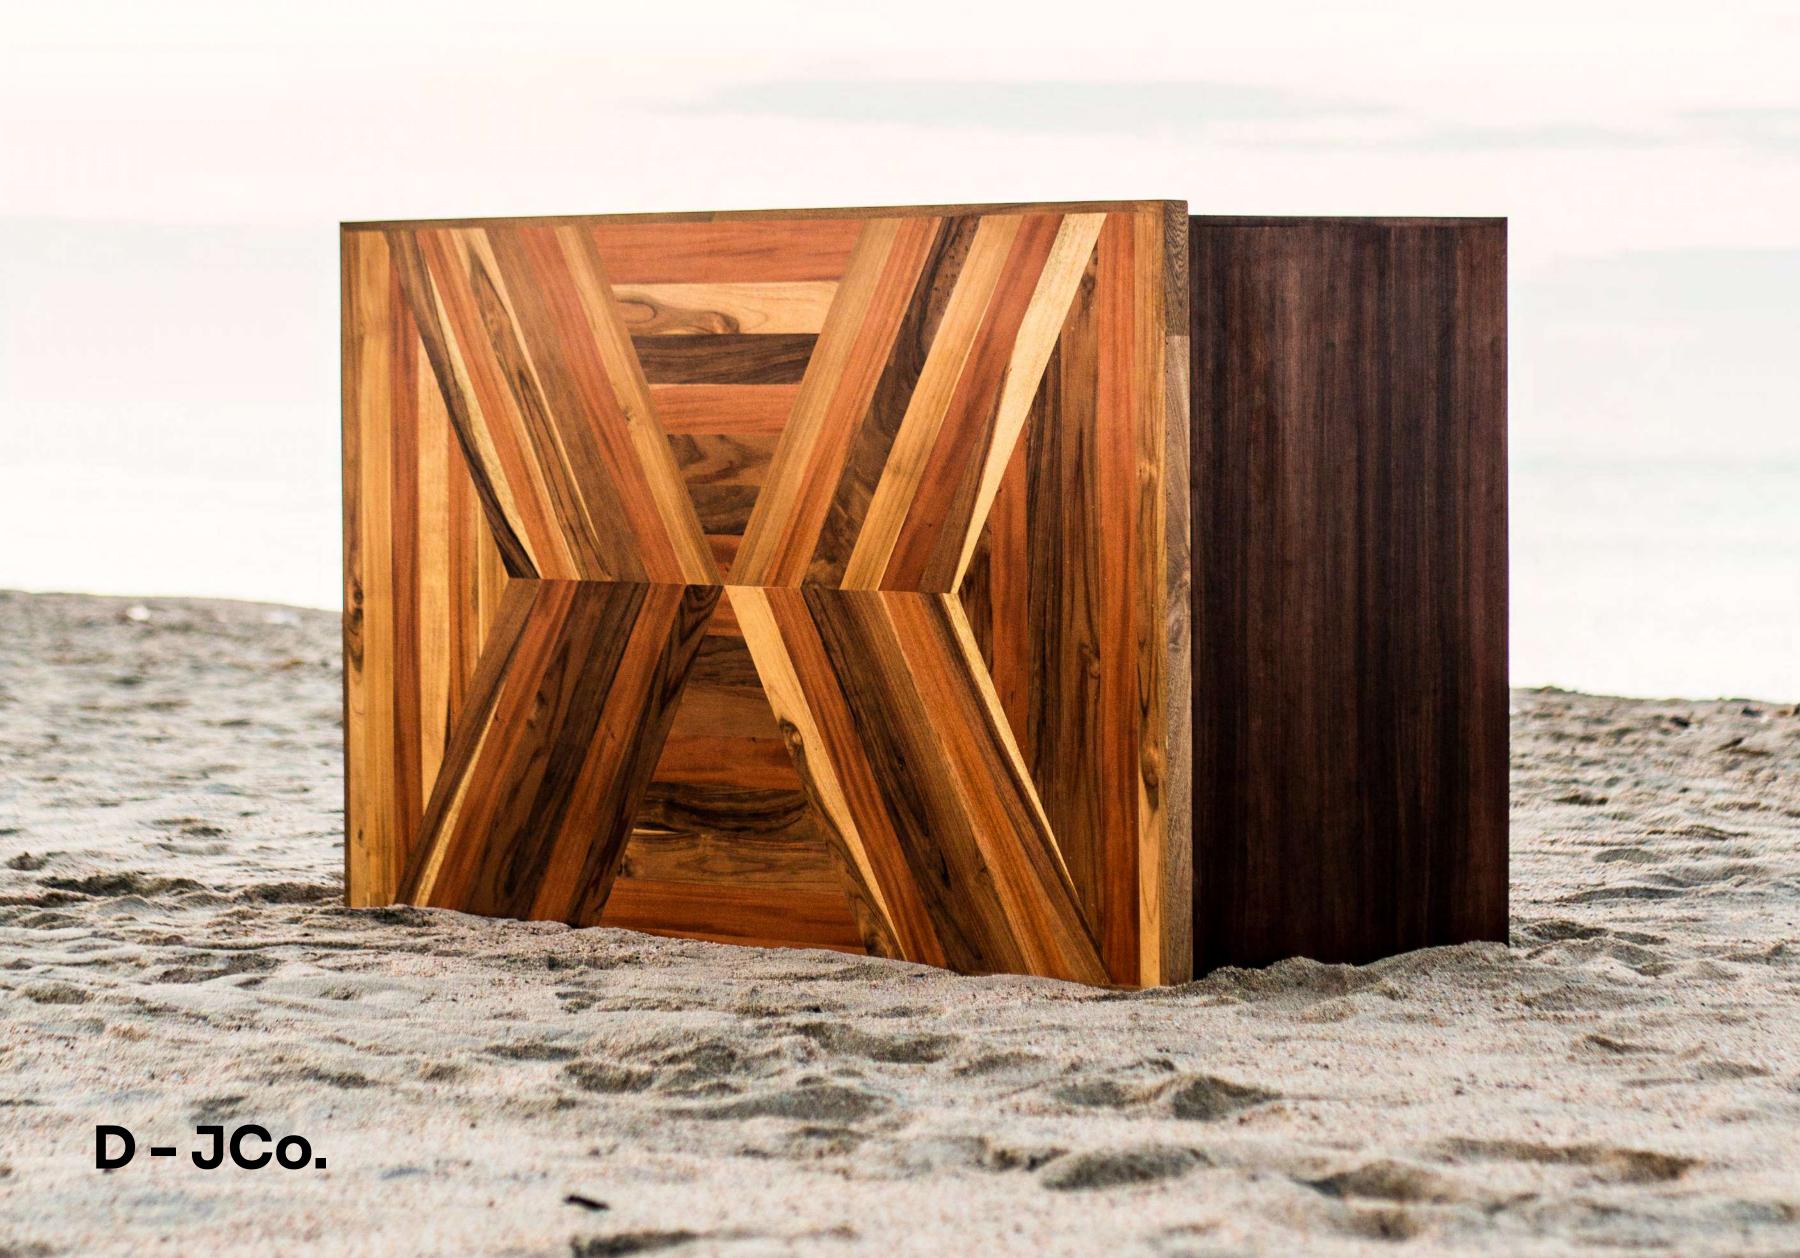

### **OUR DJ BOOTHS**

From solid colors to a vivid mix of woods, LED lighted and full HQ screen we present you the options that can perfectly match with the design of your event.

D - JCo. Made of parota

D-JCo.

Parota with palm design

DISC-JOCKEY
COMPANY.

With the option of RED, GREEN, BLUE, WHITE or LED COLOR COMBINATIONS SCREEN.

Glossy black glass

D-JCo.

Parota with geometric design