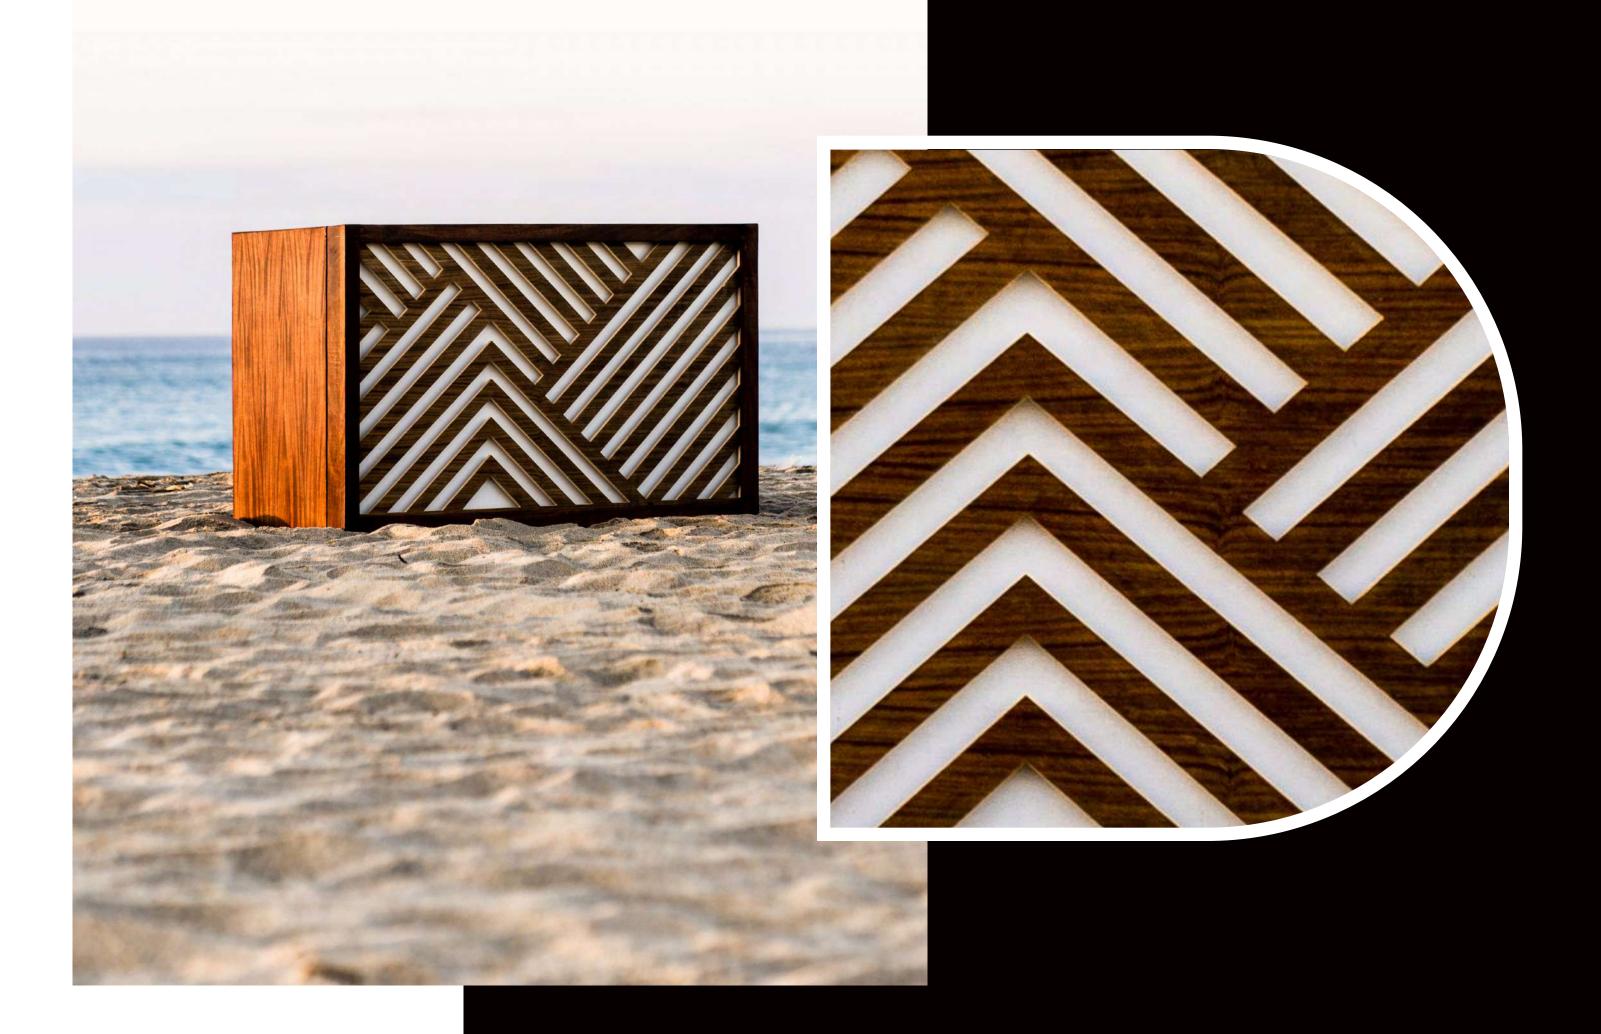

D-JCo.

Parota with palm design

DISC-JOCKEY
COMPANY.

With the option of RED, GREEN, BLUE, WHITE or LED COLOR COMBINATIONS SCREEN.

Glossy black glass

D-JCo.

Parota with geometric design