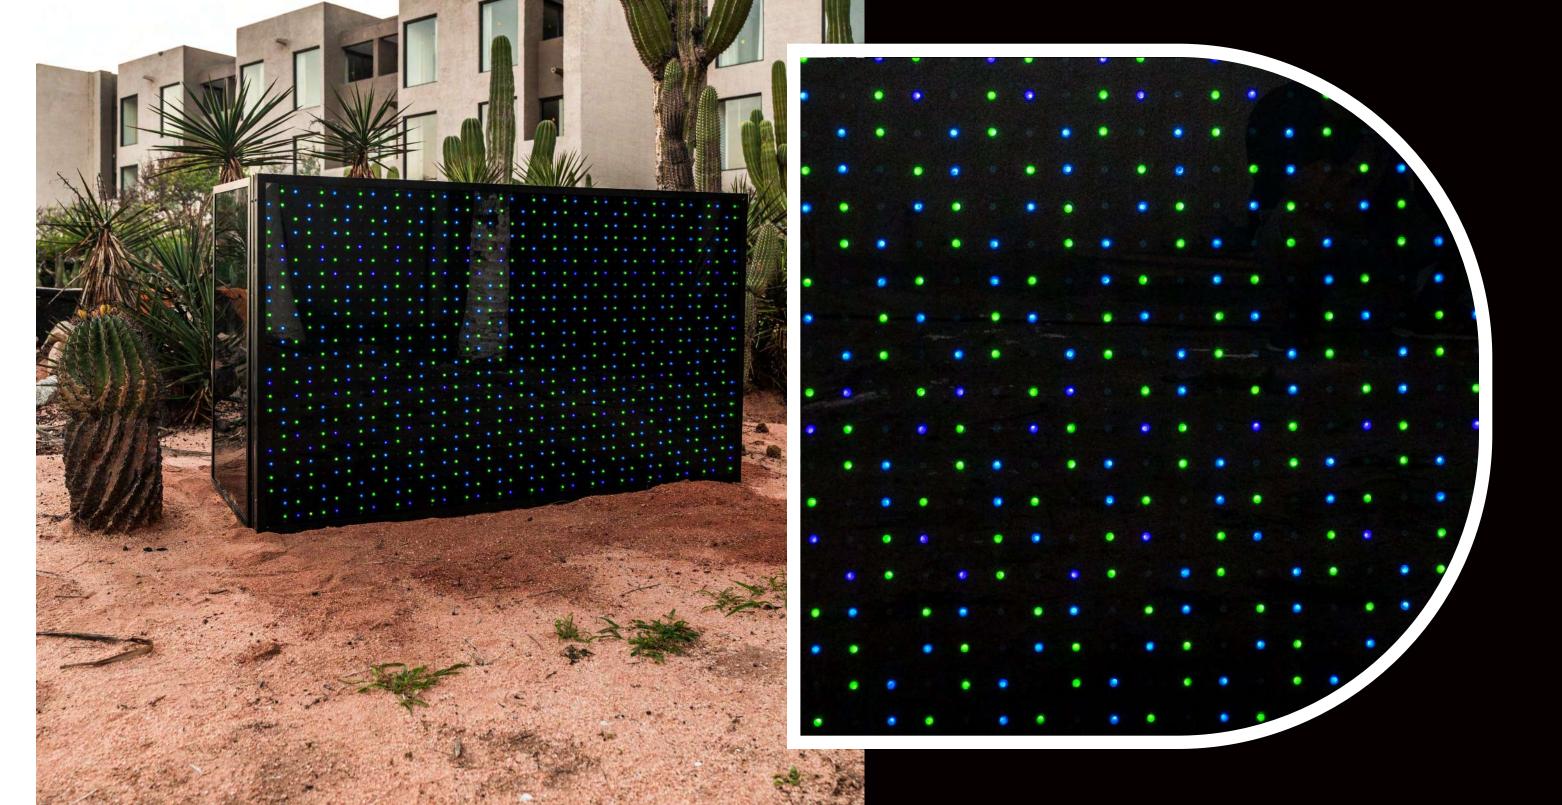

### **OUR DJ BOOTHS**

From solid colors to a vivid mix of woods, LED lighted and full HQ screen we present you the options that can perfectly match with the design of your event.

D - JCo. Made of parota

D-JCo.

Parota with palm design

DISC-JOCKEY
COMPANY.

With the option of RED, GREEN, BLUE, WHITE or LED COLOR COMBINATIONS SCREEN.

Glossy black glass

D-JCo.

Parota with geometric design