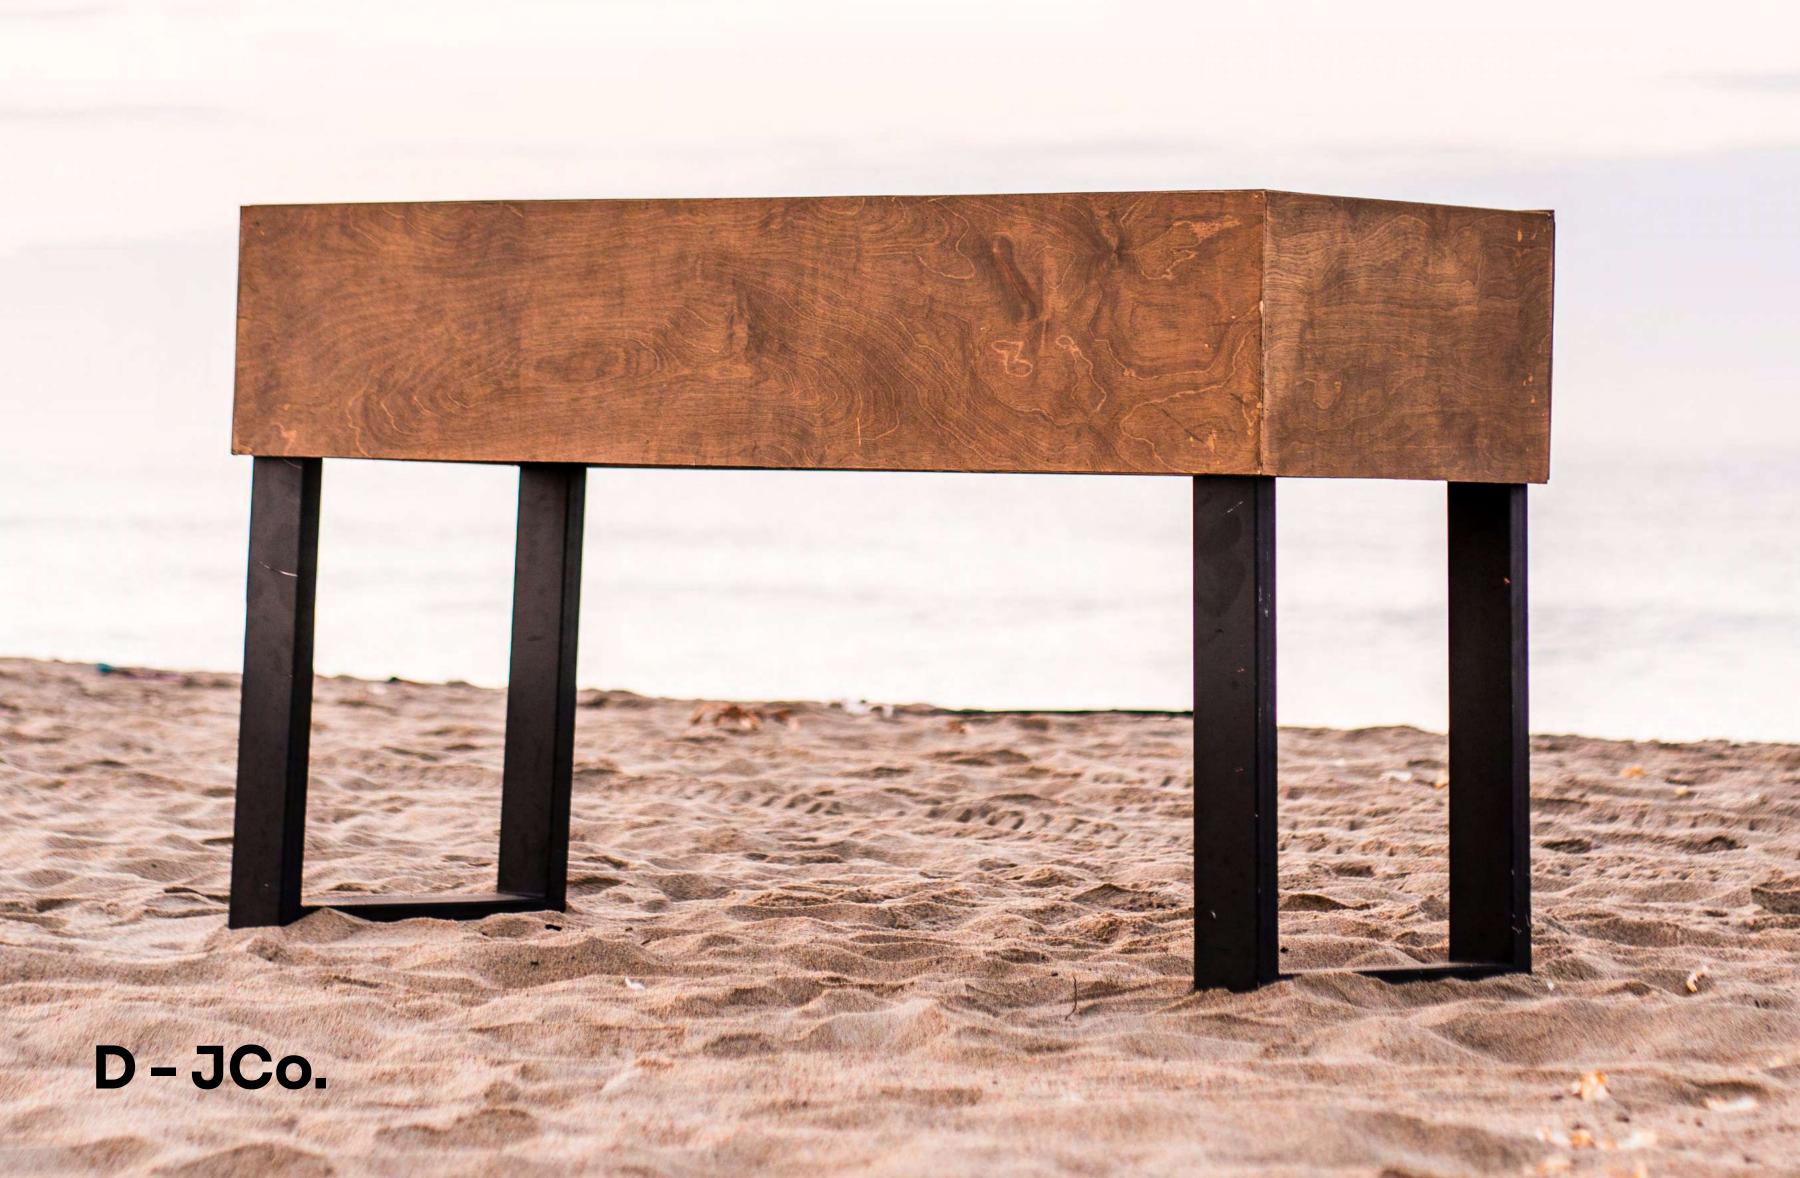

### **OUR DJ BOOTHS**

From solid colors to a vivid mix of woods, LED lighted and full HQ screen we present you the options that can perfectly match with the design of your event.

D - JCo. Made of parota

D-JCo.

Parota with palm design

DISC-JOCKEY
COMPANY.

With the option of RED, GREEN, BLUE, WHITE or LED COLOR COMBINATIONS SCREEN.

Glossy black glass

D-JCo.

Parota with geometric design