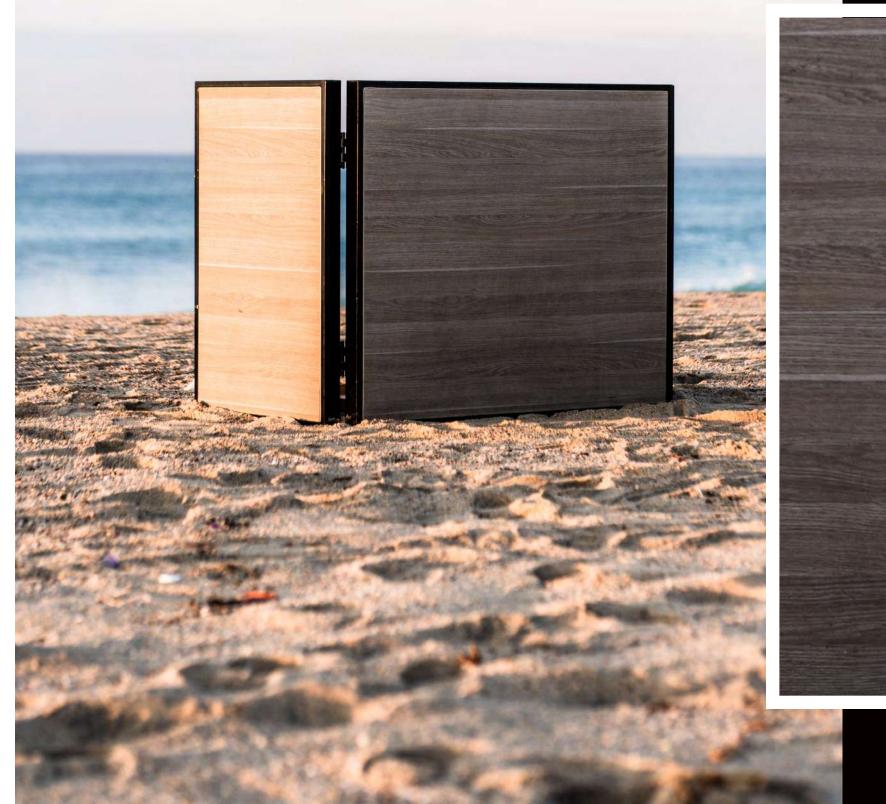

### **OUR DJ BOOTHS**

From solid colors to a vivid mix of woods, LED lighted and full HQ screen we present you the options that can perfectly match with the design of your event.

D - JCo. Made of parota

D-JCo.

Parota with palm design

DISC-JOCKEY
COMPANY.

With the option of RED, GREEN, BLUE, WHITE or LED COLOR COMBINATIONS SCREEN.

Glossy black glass

D-JCo.

Parota with geometric design