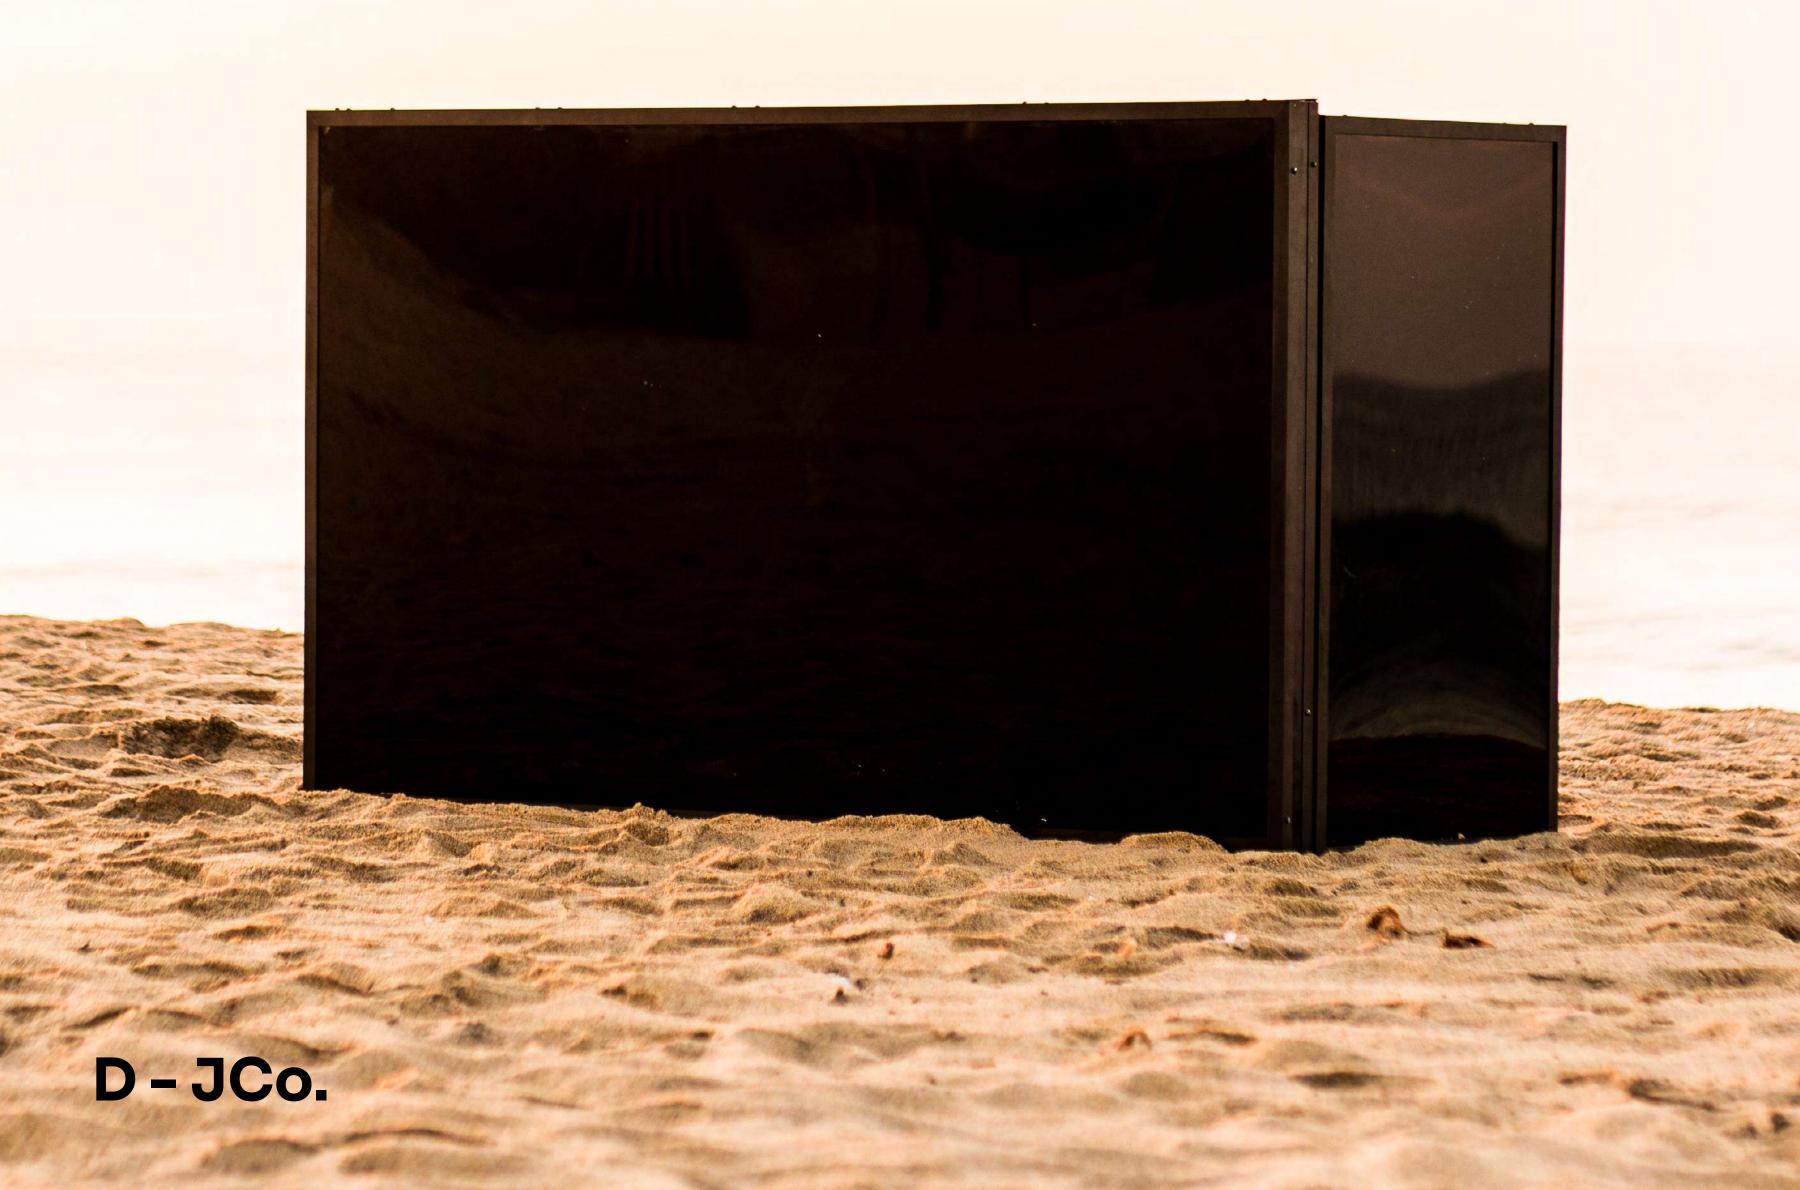

### **OUR DJ BOOTHS**

From solid colors to a vivid mix of woods, LED lighted and full HQ screen we present you the options that can perfectly match with the design of your event.

D - JCo. Made of parota

D-JCo.

Parota with palm design

DISC-JOCKEY
COMPANY.

With the option of RED, GREEN, BLUE, WHITE or LED COLOR COMBINATIONS SCREEN.

Glossy black glass

D-JCo.

Parota with geometric design