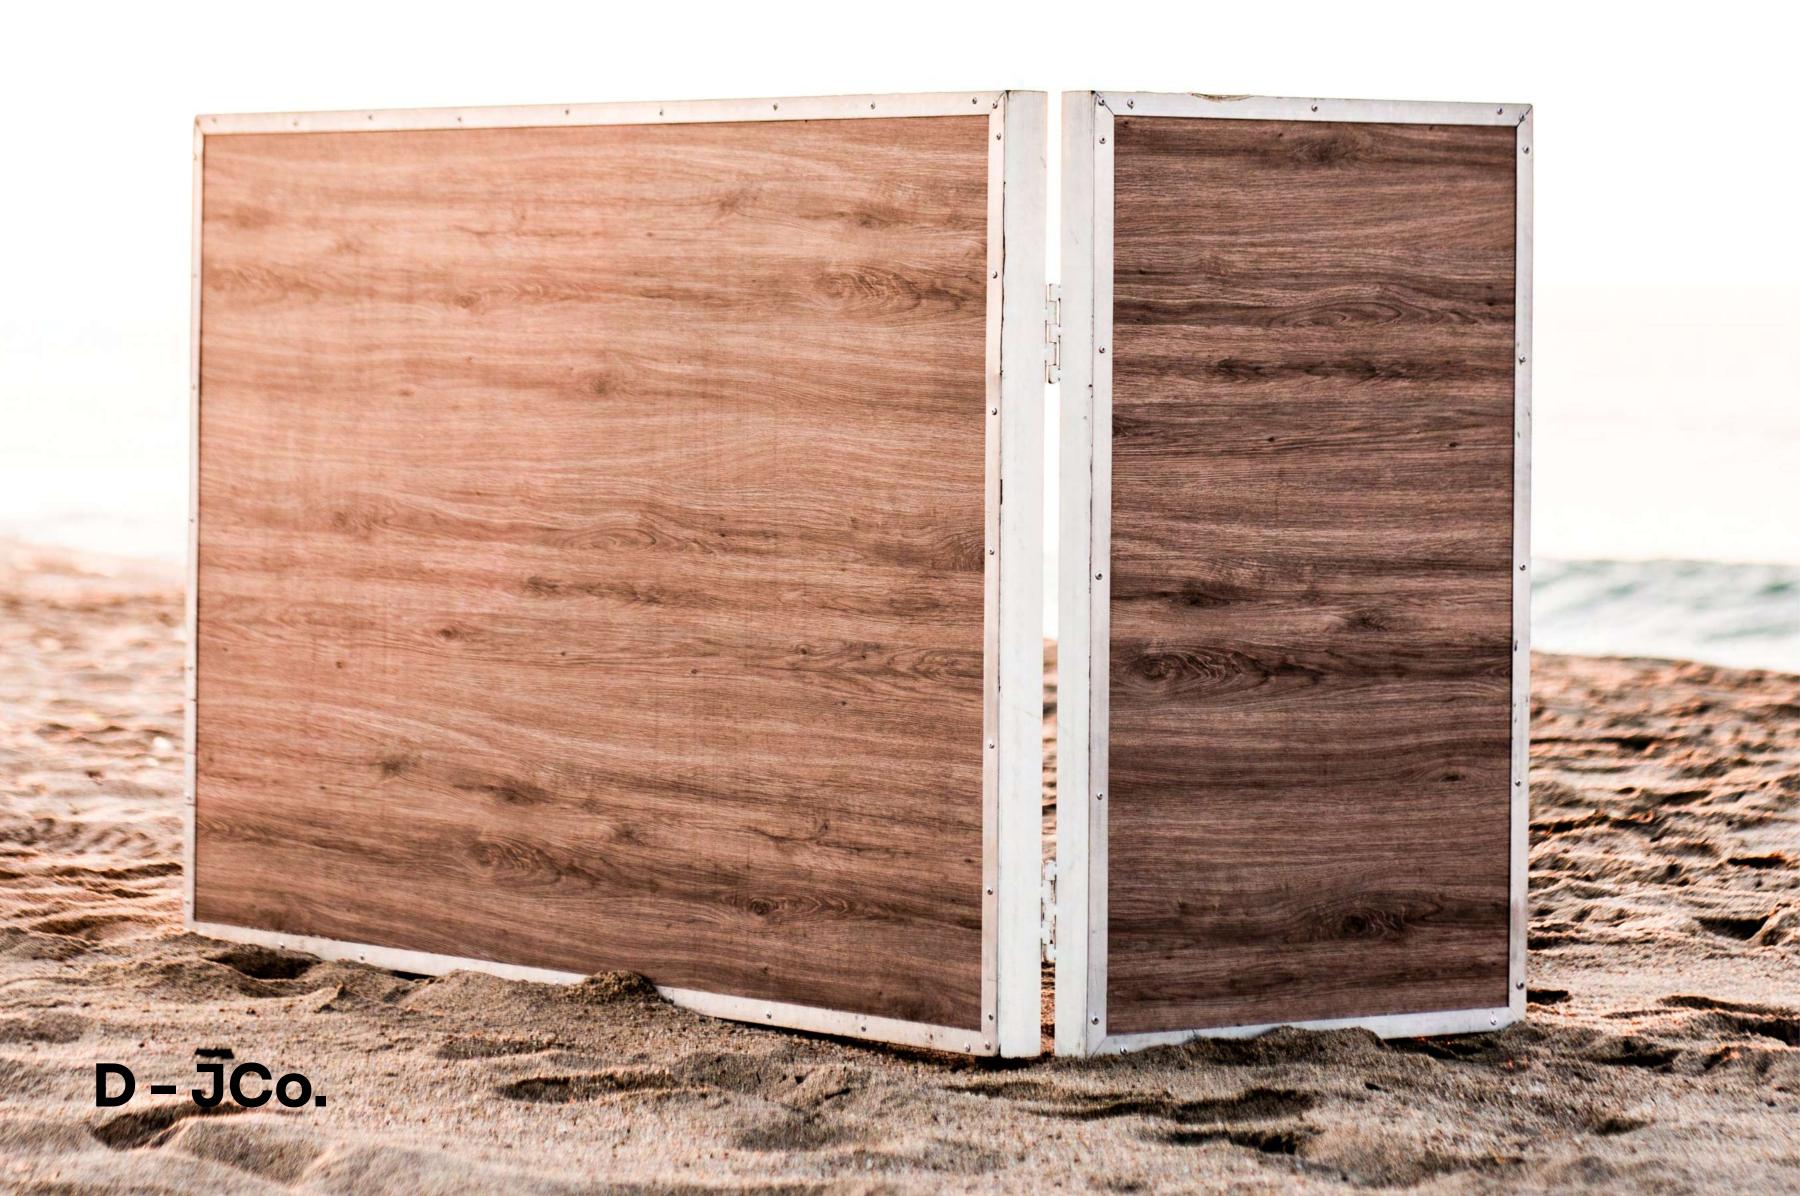

### **OUR DJ BOOTHS**

From solid colors to a vivid mix of woods, LED lighted and full HQ screen we present you the options that can perfectly match with the design of your event.

D - JCo. Made of parota