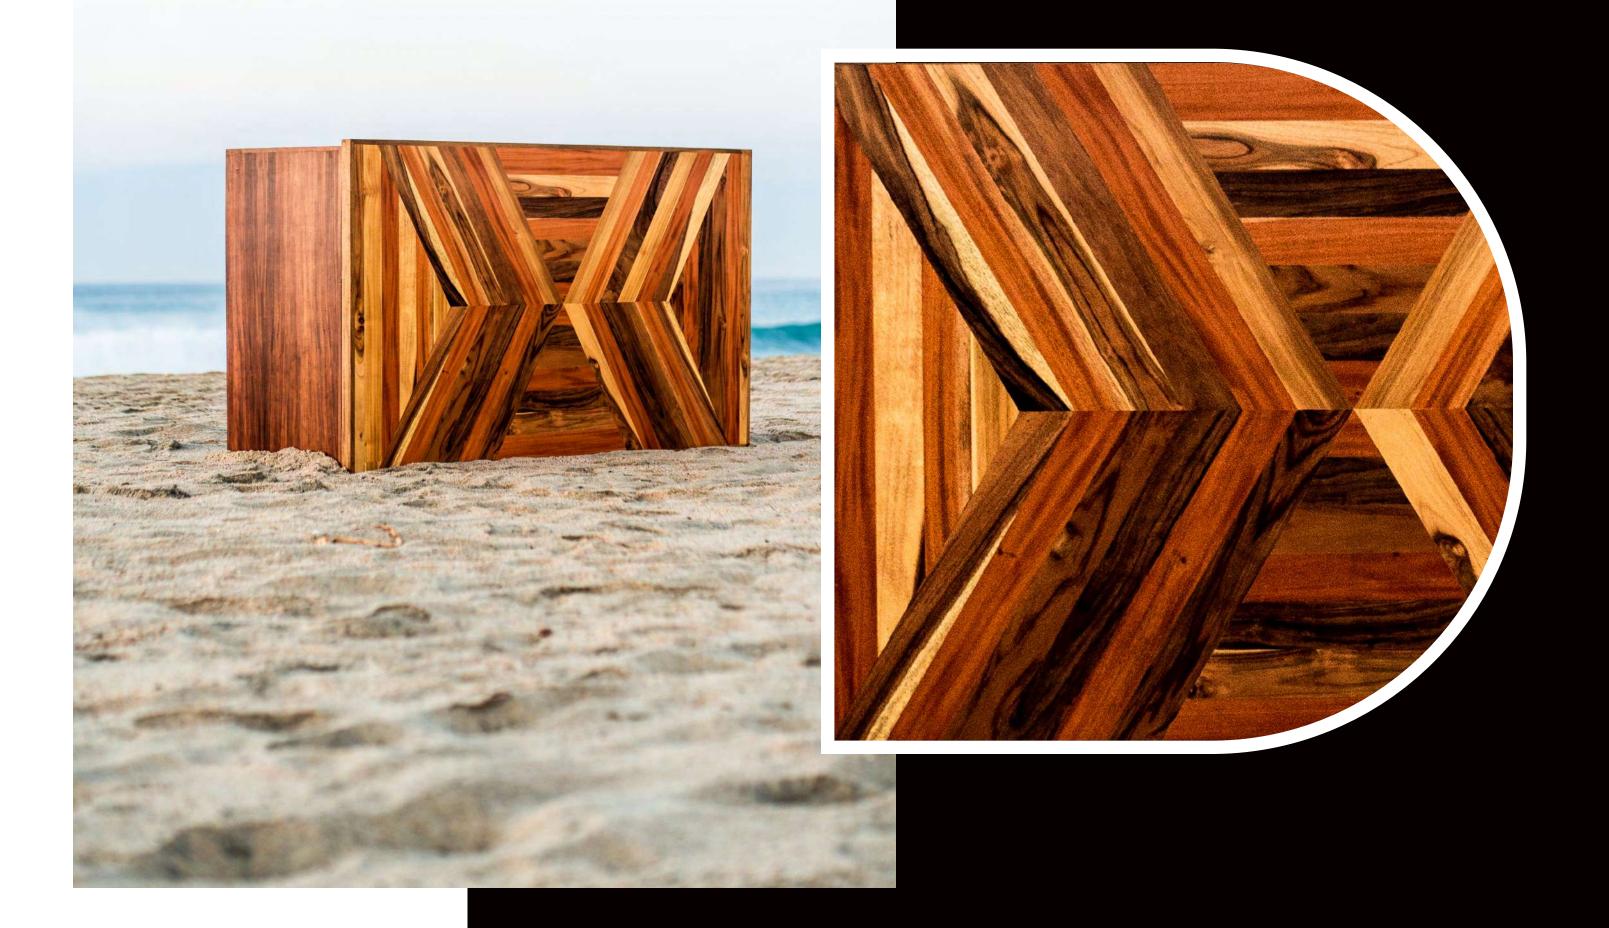

### **OUR DJ BOOTHS**

From solid colors to a vivid mix of woods, LED lighted and full HQ screen we present you the options that can perfectly match with the design of your event.

D - JCo. Made of parota

D-JCo.

Parota with palm design

DISC-JOCKEY
COMPANY.

With the option of RED, GREEN, BLUE, WHITE or LED COLOR COMBINATIONS SCREEN.

Glossy black glass

D-JCo.

Parota with geometric design