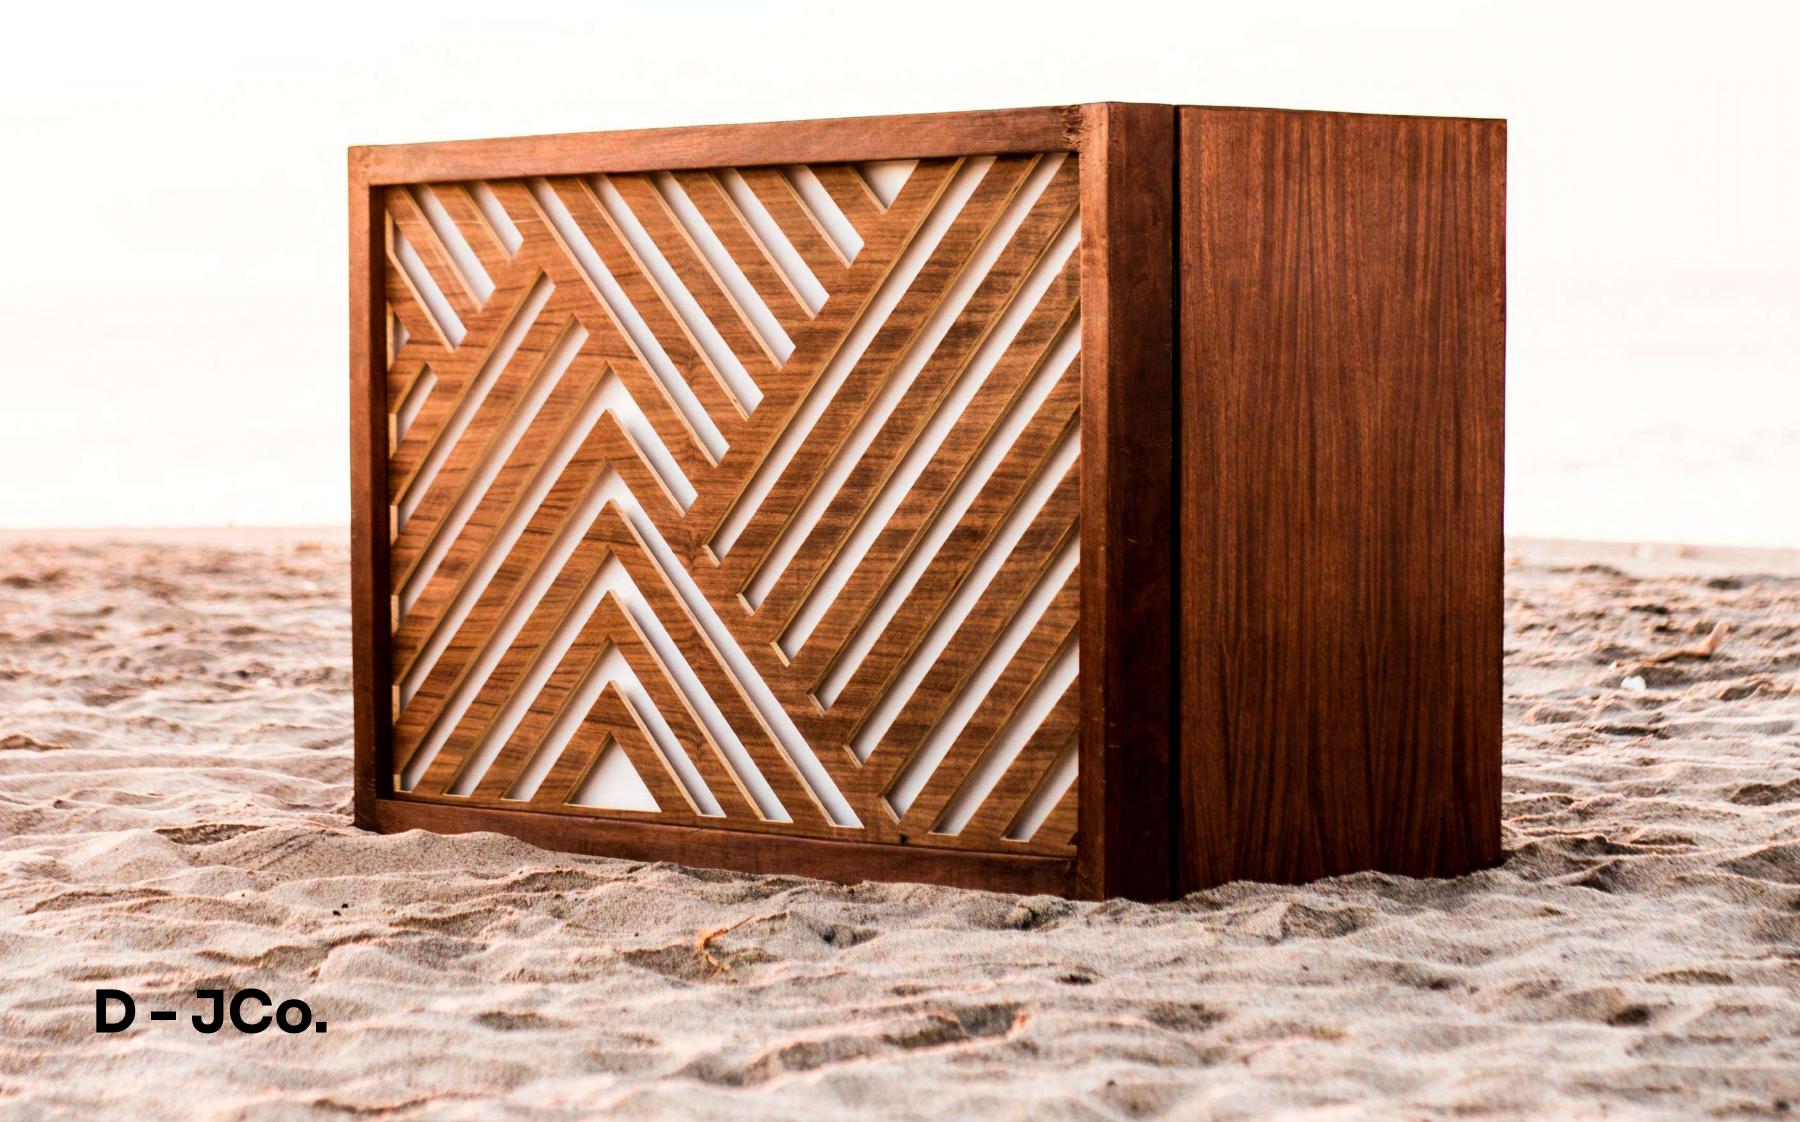

D-JCo.

Parota with palm design

DISC-JOCKEY
COMPANY.

With the option of RED, GREEN, BLUE, WHITE or LED COLOR COMBINATIONS SCREEN.

Glossy black glass

D-JCo.

Parota with geometric design