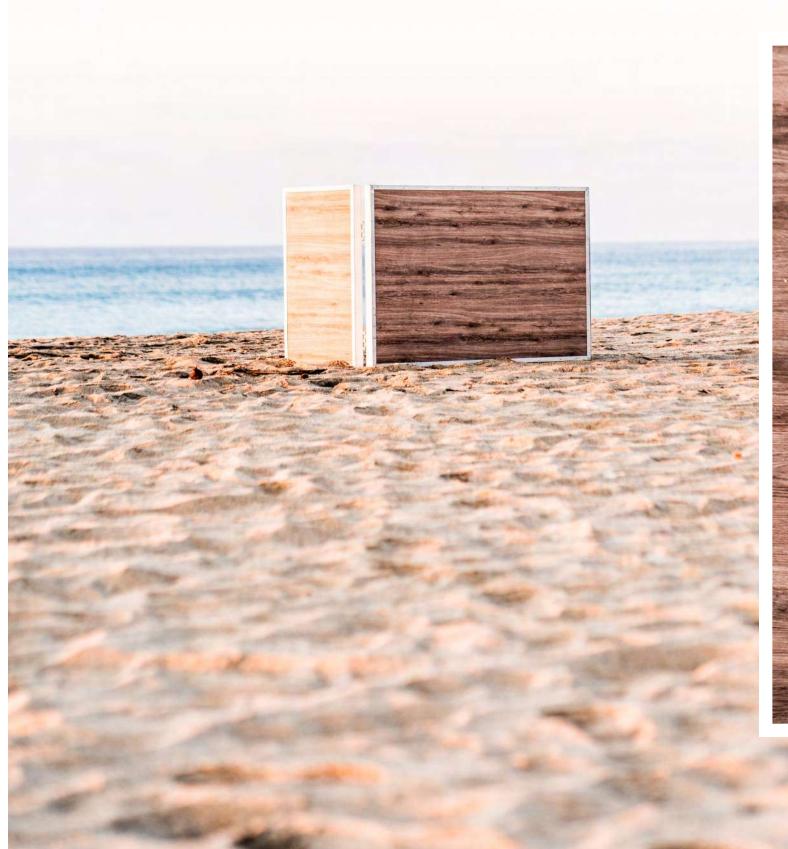

### **OUR DJ BOOTHS**

From solid colors to a vivid mix of woods, LED lighted and full HQ screen we present you the options that can perfectly match with the design of your event.

D - JCo. Made of parota

D-JCo.

Parota with palm design

DISC-JOCKEY
COMPANY.

With the option of RED, GREEN, BLUE, WHITE or LED COLOR COMBINATIONS SCREEN.

Glossy black glass

D-JCo.

Parota with geometric design

## You can ask for different designs \*This service is not included and final cost may change