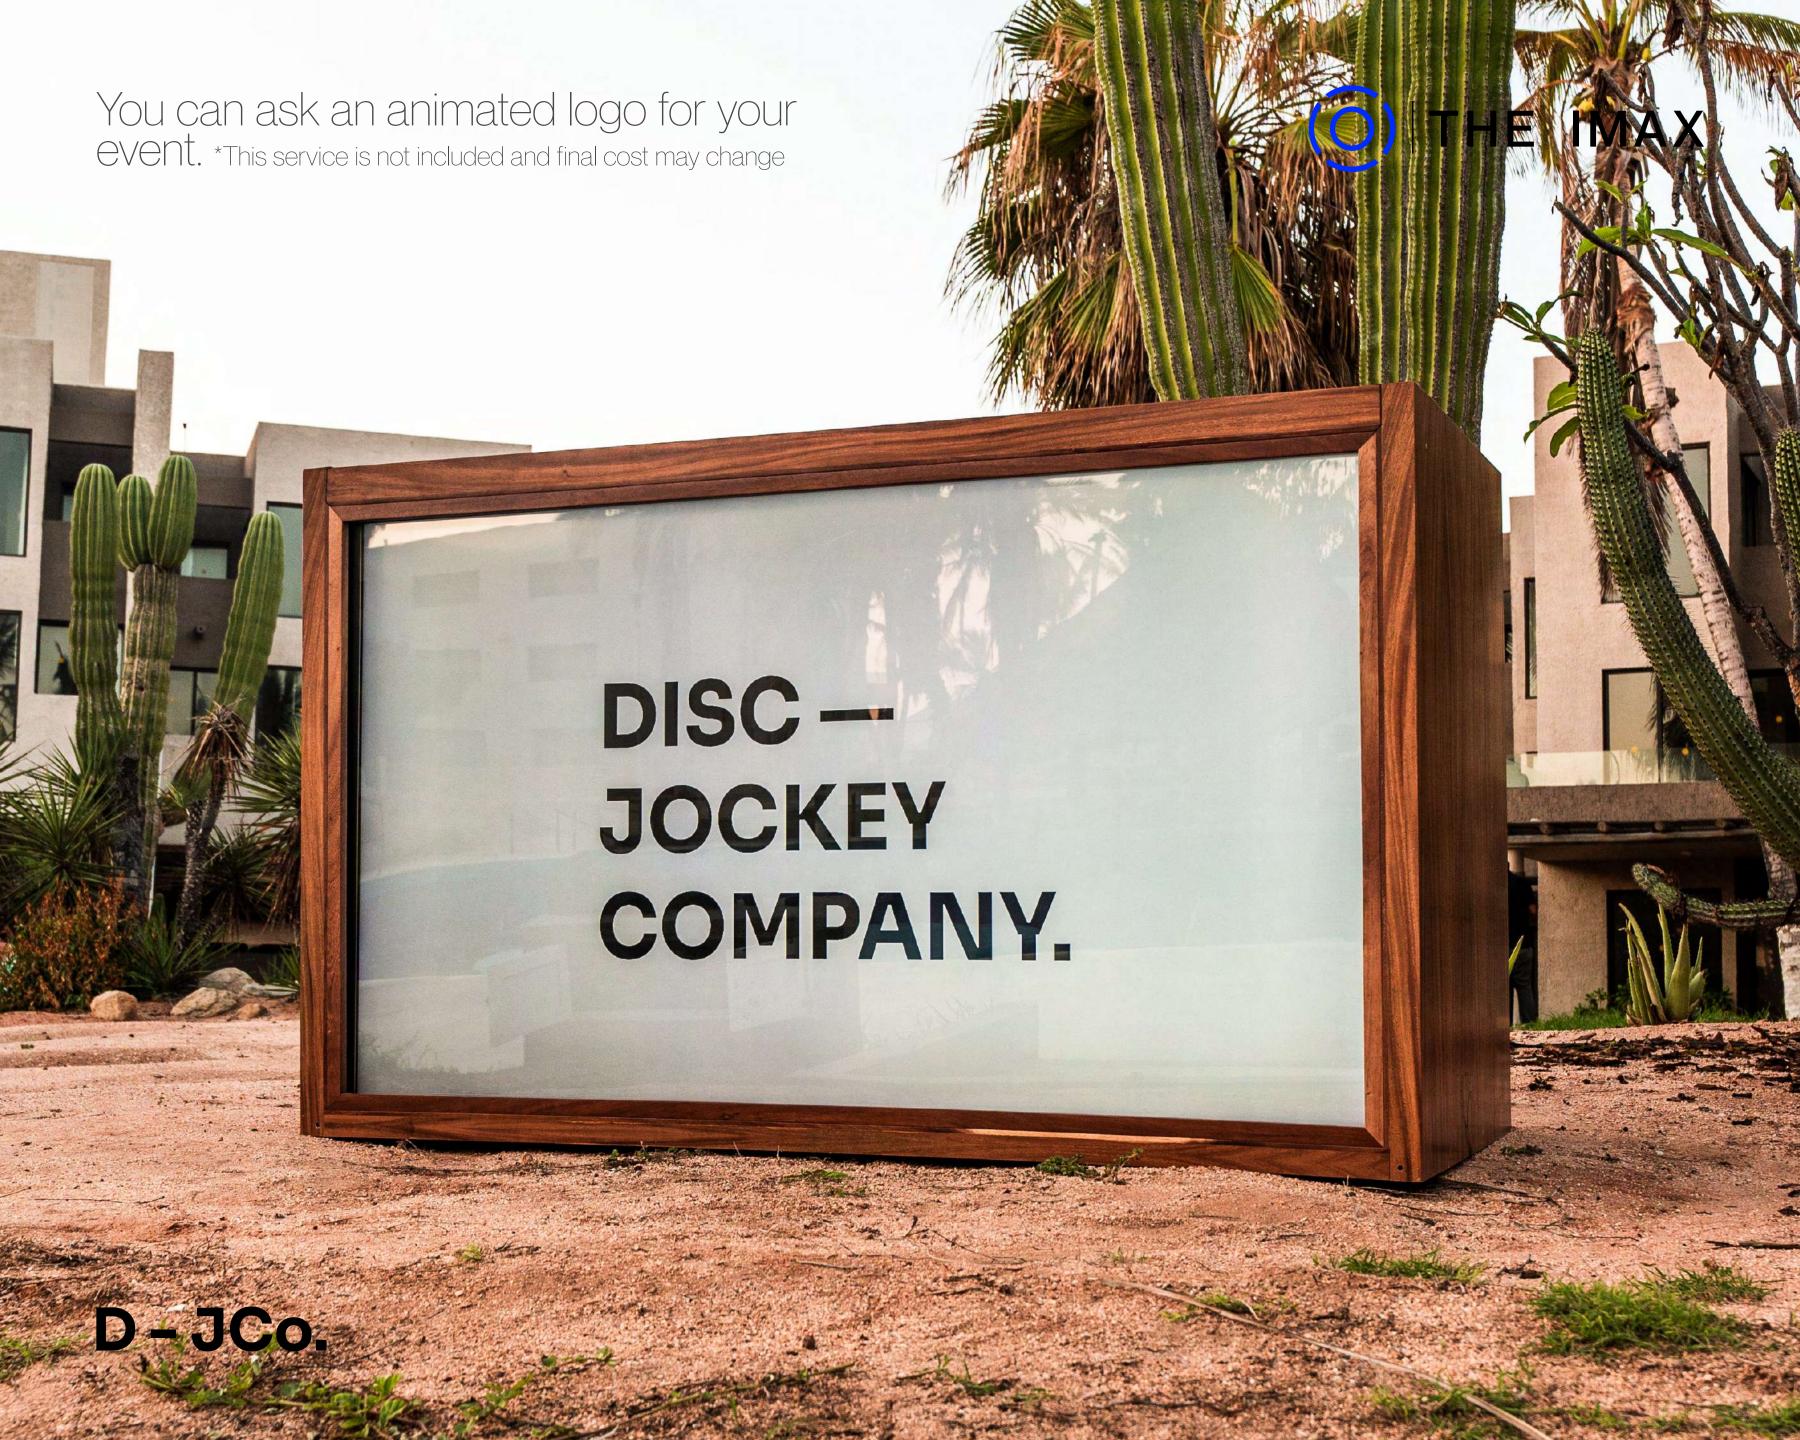

### **OUR DJ BOOTHS**

From solid colors to a vivid mix of woods, LED lighted and full HQ screen we present you the options that can perfectly match with the design of your event.

D - JCo. Made of parota

D-JCo.

Parota with palm design

DISC-JOCKEY
COMPANY.

With the option of RED, GREEN, BLUE, WHITE or LED COLOR COMBINATIONS SCREEN.

Glossy black glass

D-JCo.

Parota with geometric design