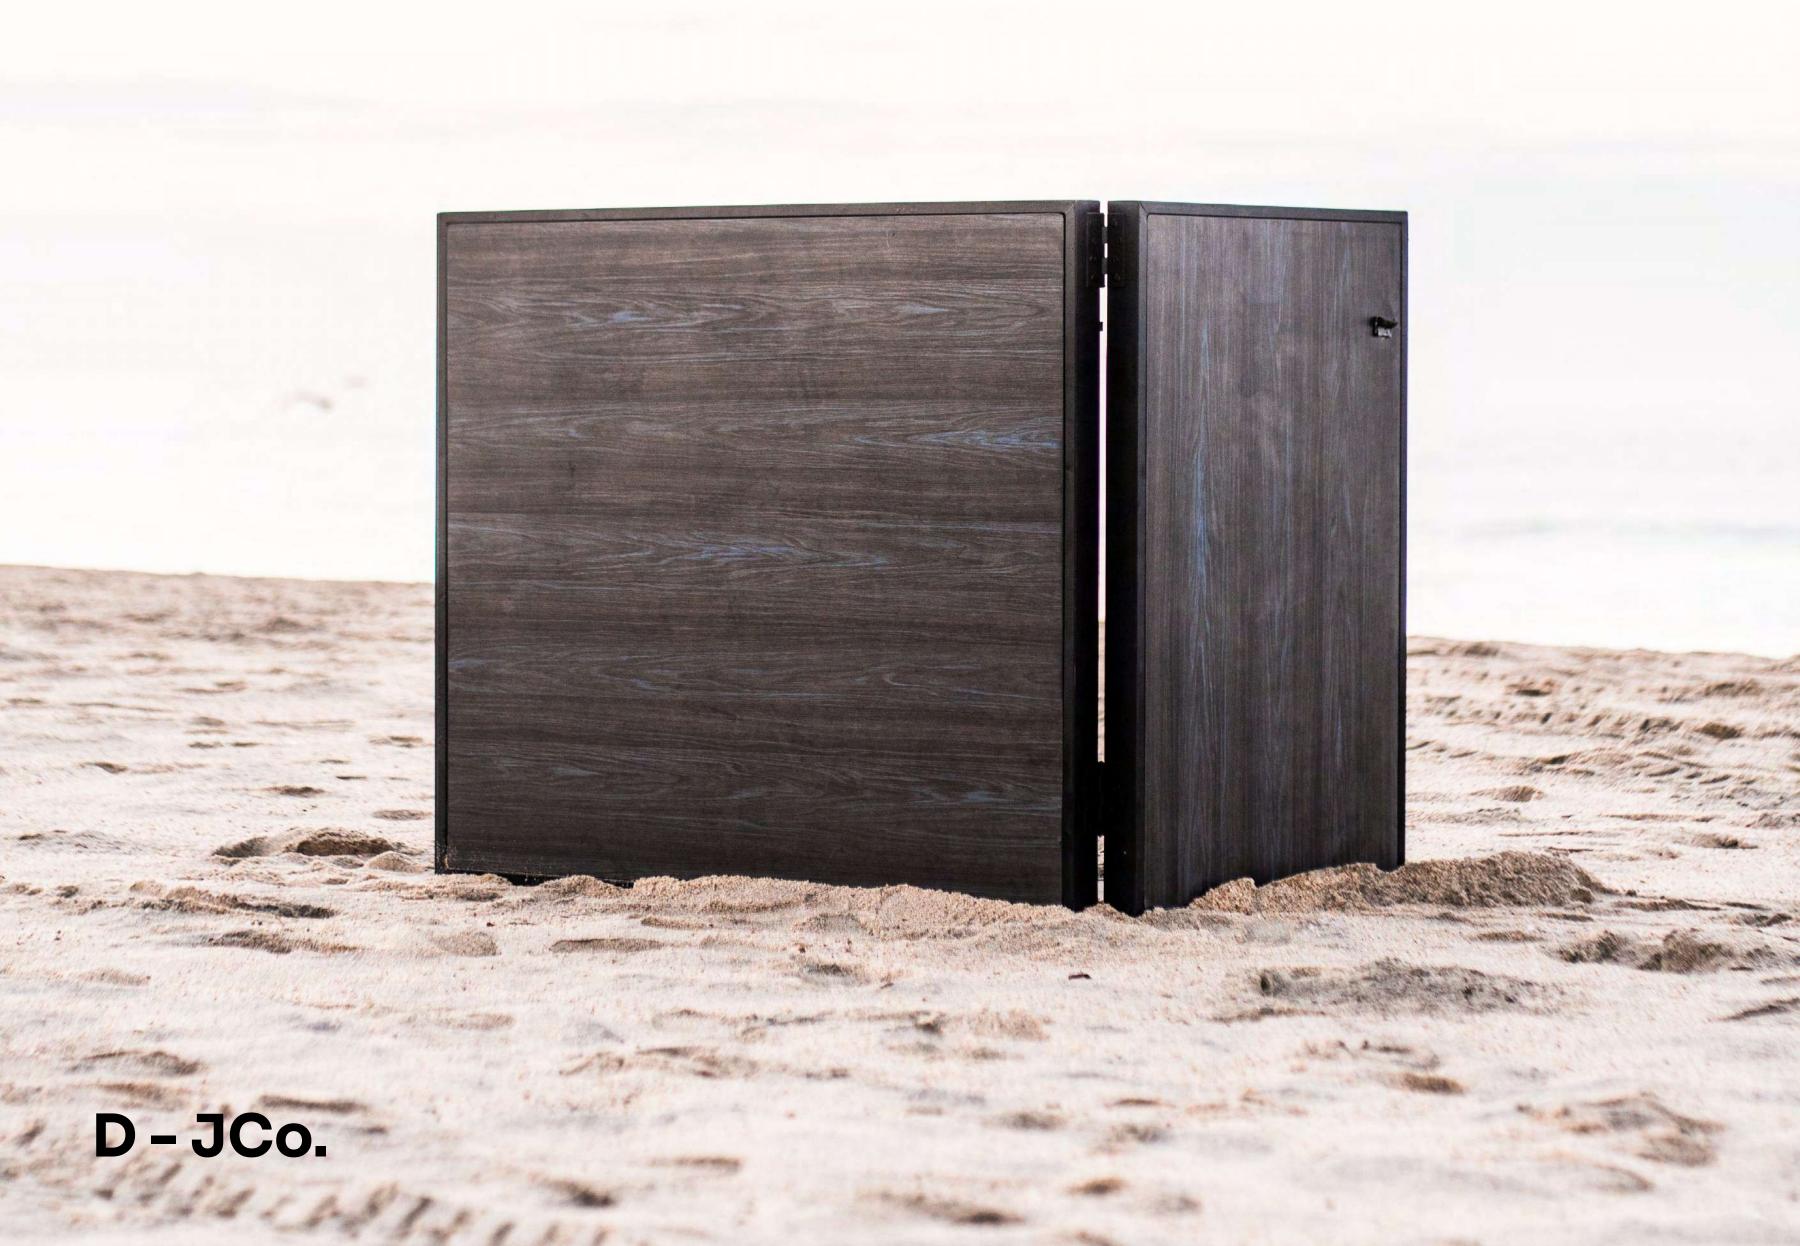

### **OUR DJ BOOTHS**

From solid colors to a vivid mix of woods, LED lighted and full HQ screen we present you the options that can perfectly match with the design of your event.

D - JCo. Made of parota

D-JCo.

Parota with palm design

DISC-JOCKEY
COMPANY.

With the option of RED, GREEN, BLUE, WHITE or LED COLOR COMBINATIONS SCREEN.

Glossy black glass

D-JCo.

Parota with geometric design