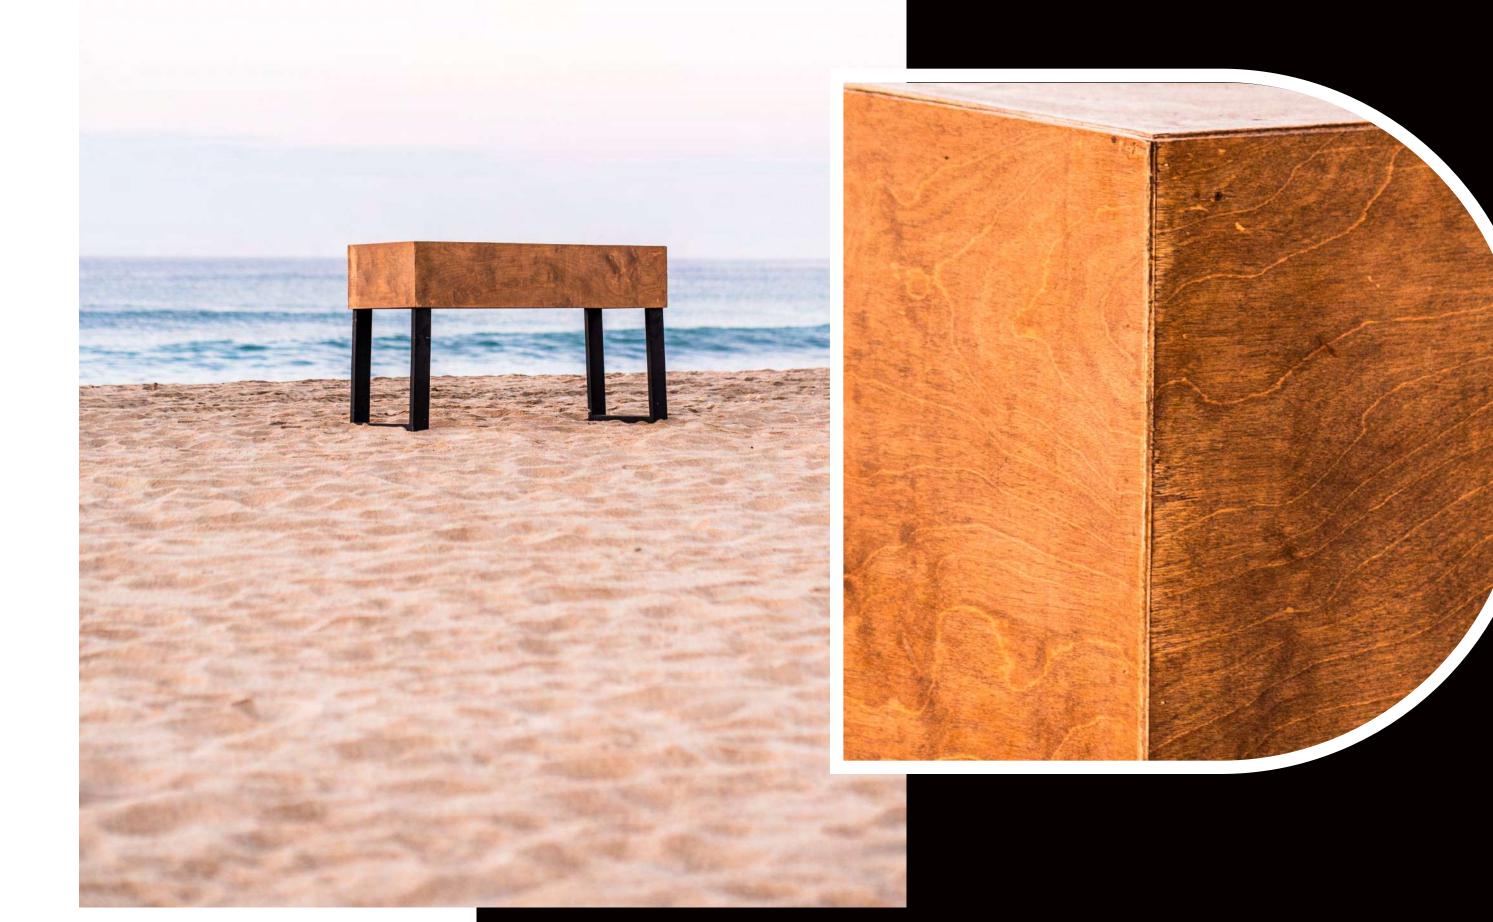

### **OUR DJ BOOTHS**

From solid colors to a vivid mix of woods, LED lighted and full HQ screen we present you the options that can perfectly match with the design of your event.

D - JCo. Made of parota

D-JCo.

Parota with palm design

DISC-JOCKEY
COMPANY.

With the option of RED, GREEN, BLUE, WHITE or LED COLOR COMBINATIONS SCREEN.

Glossy black glass

D-JCo.

Parota with geometric design