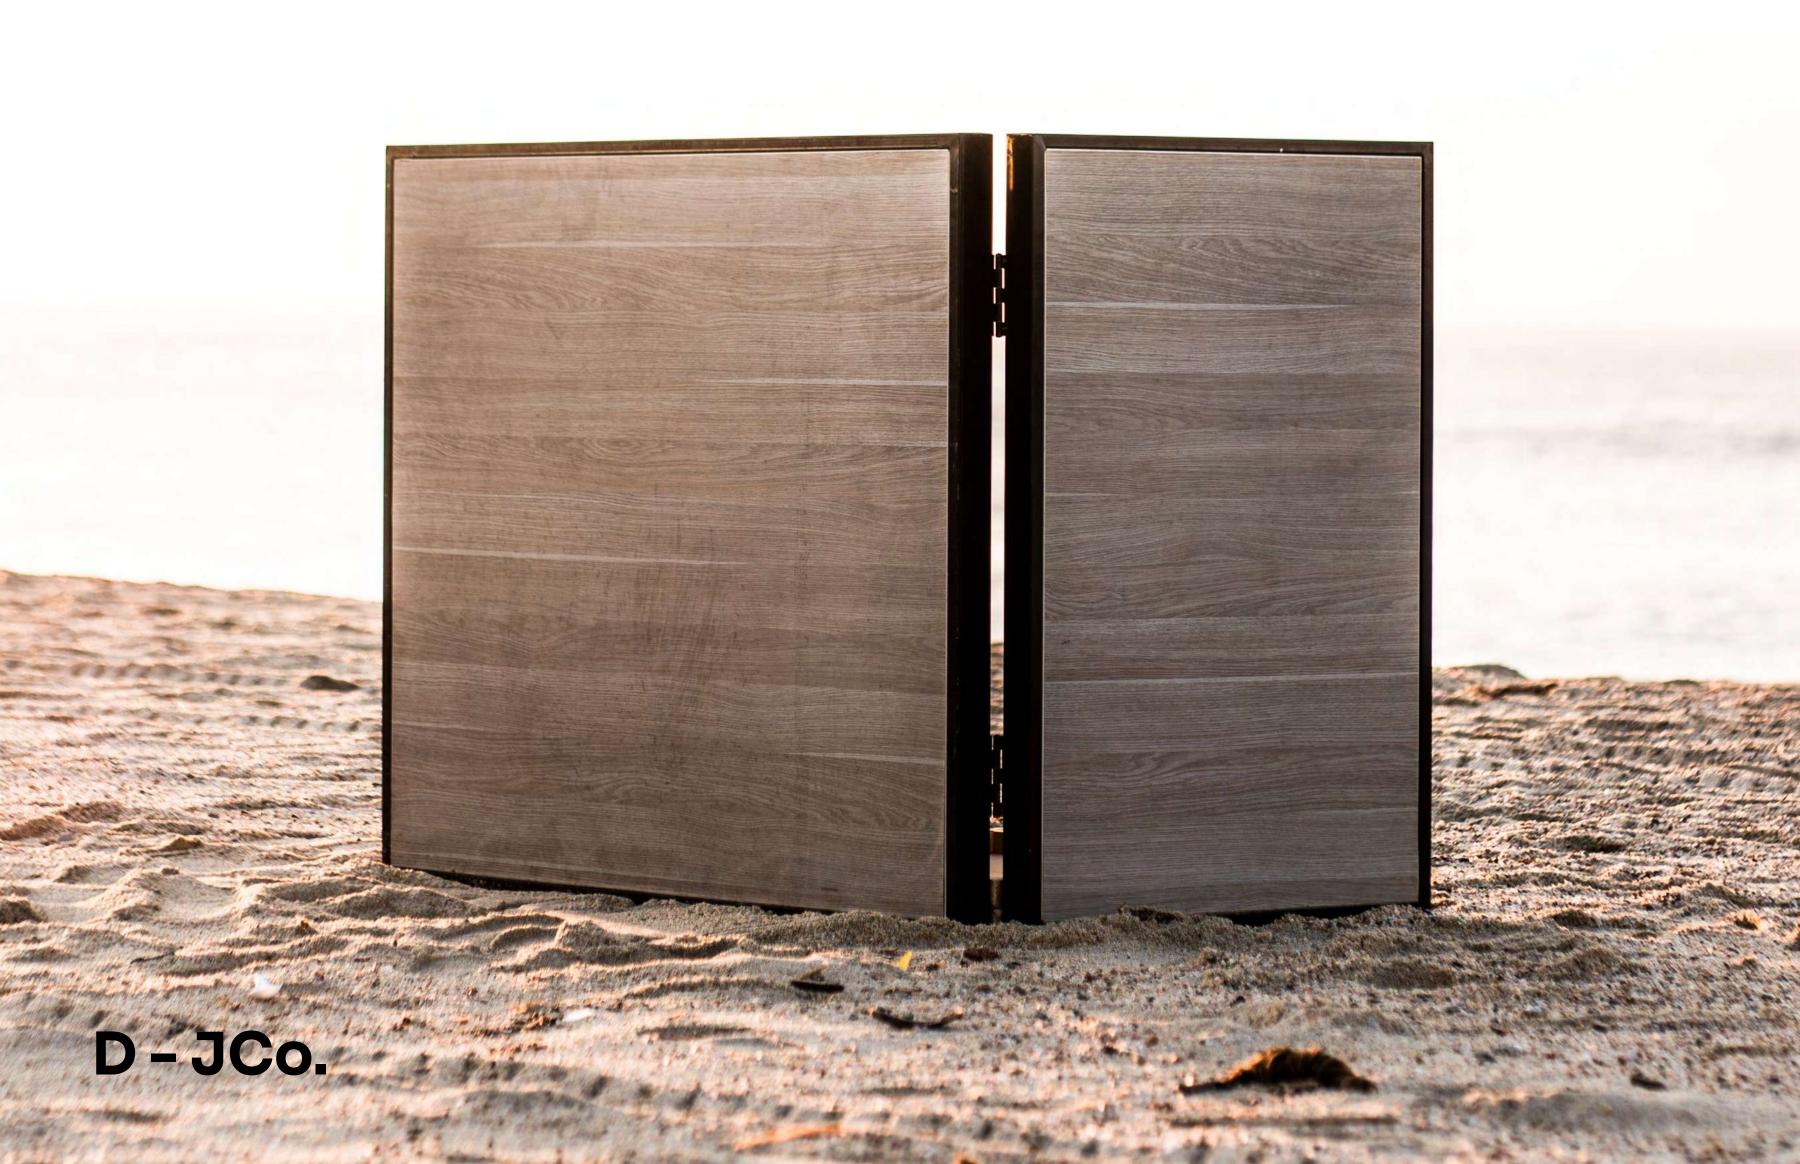

### **OUR DJ BOOTHS**

From solid colors to a vivid mix of woods, LED lighted and full HQ screen we present you the options that can perfectly match with the design of your event.

D - JCo. Made of parota

D-JCo.

Parota with palm design

DISC-JOCKEY
COMPANY.

With the option of RED, GREEN, BLUE, WHITE or LED COLOR COMBINATIONS SCREEN.

Glossy black glass

D-JCo.

Parota with geometric design