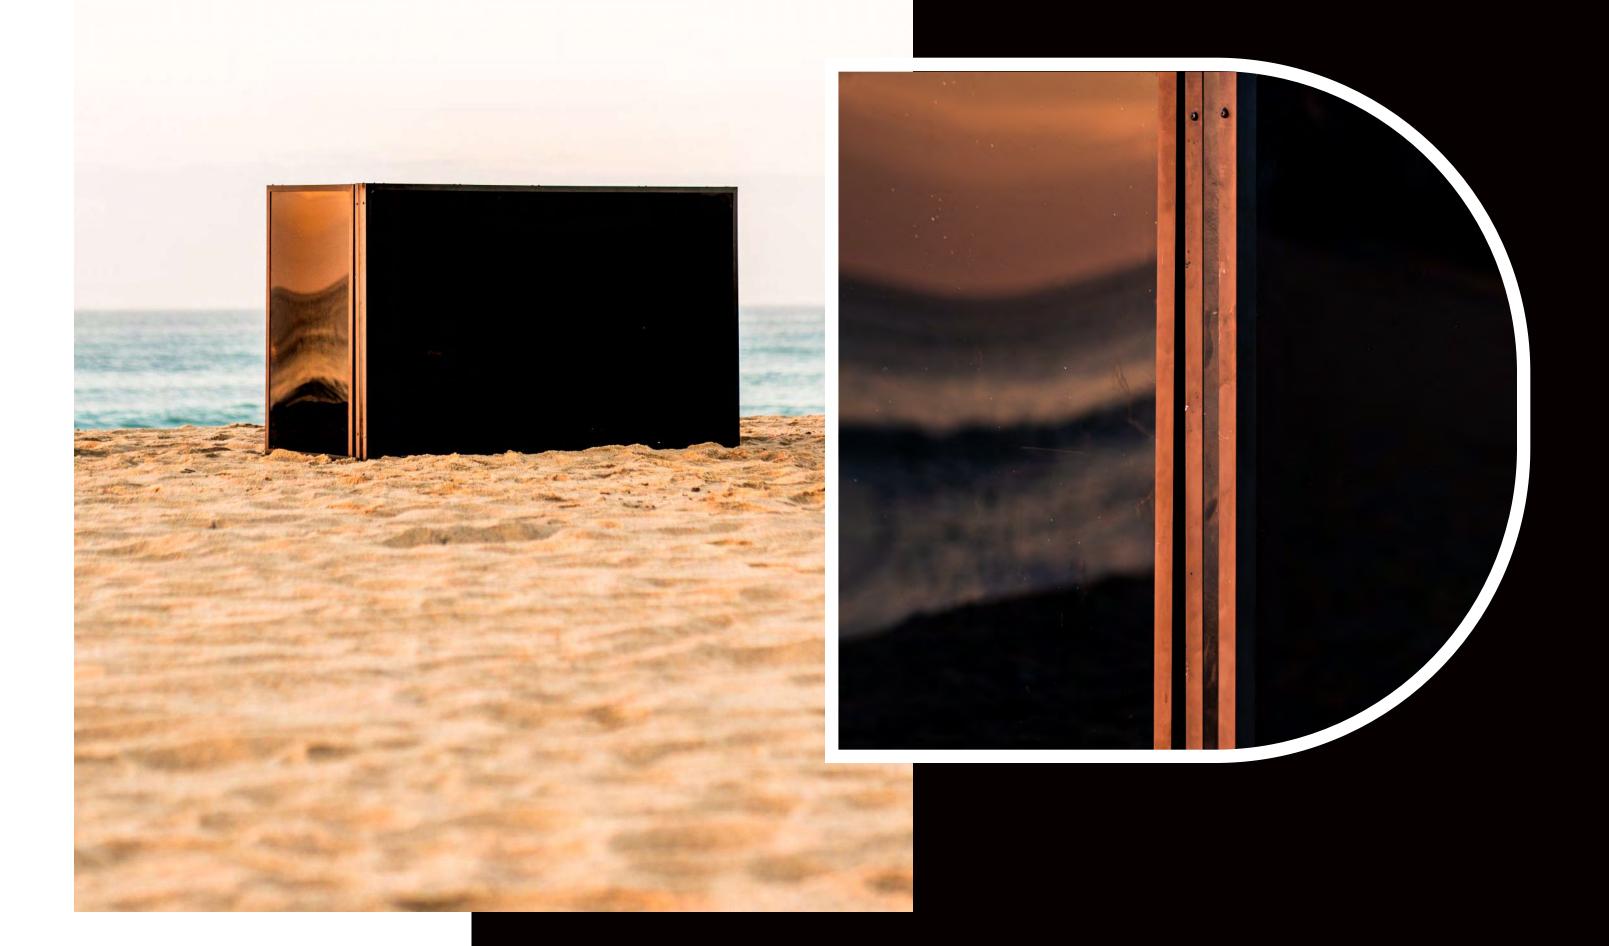

D-JCo.

Parota with palm design

DISC-JOCKEY
COMPANY.

With the option of RED, GREEN, BLUE, WHITE or LED COLOR COMBINATIONS SCREEN.

Glossy black glass

D-JCo.

Parota with geometric design